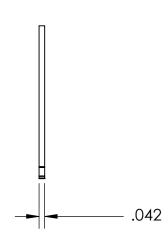

## **SIZING**

SHAFT DIA.: Ø.750

GROOVE DIA.: Ø.704

GROOVE WIDTH: Ø.046

NOTES 1. NONE

2. STYLE: EXTERNAL

| PROPRIETARY AND CONFIDENTIAL THE INFORMATION CONTAINED IN THIS DRAWING IS THE SOLE PROPERTY OF SEASTROM MANUFACTURING, ANY REPRODUCTION IN PART OR AS A WHOLE WITHOUT THE WRITTEN PERMISSION OF SEASTROM MANUFACTURING IS PROHIBITED. | TUDEF DIA CE DECIMAL : 005 | DRAWN     | NAME         | DATE | SEASTROM MFG   |      |
|---------------------------------------------------------------------------------------------------------------------------------------------------------------------------------------------------------------------------------------|----------------------------|-----------|--------------|------|----------------|------|
|                                                                                                                                                                                                                                       |                            | CHECKED   |              |      |                |      |
|                                                                                                                                                                                                                                       |                            | ENG APPR. |              |      | RETAINING RING |      |
|                                                                                                                                                                                                                                       |                            | MFG APPR. |              |      | RETAINING KING |      |
|                                                                                                                                                                                                                                       | PH15-7 MO STAINLESS STEEL  | Q.A.      |              |      |                |      |
|                                                                                                                                                                                                                                       |                            | COMMENTS: |              |      |                |      |
|                                                                                                                                                                                                                                       | FINISH                     |           |              |      |                |      |
|                                                                                                                                                                                                                                       | SEE NOTE 1                 |           |              |      | SIZE DWG. NO.  | REV. |
|                                                                                                                                                                                                                                       | DRAWING IS NOT TO SCALE    |           | A 2728-13-75 |      | -              |      |
|                                                                                                                                                                                                                                       |                            |           |              |      | SHEET 1 C      | OF 1 |