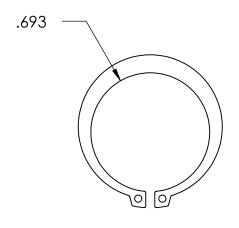

## **SIZING**

SHAFT DIA.: Ø.750

GROOVE DIA.: Ø.704

GROOVE WIDTH: Ø.046

NOTES 1. NONE

2. STYLE: EXTERNAL

| PROPRIETARY AND CONFIDENTIAL THE INFORMATION CONTAINED IN THIS DRAWING IS THE SOLE PROPERTY OF SEASTROM MANUFACTURING, ANY REPRODUCTION IN PART OR AS A WHOLE WITHOUT THE WRITTEN PERMISSION OF SEASTROM MANUFACTURING IS PROHIBITED. | TUDEF DIA CE DECIMAL : 005 | DRAWN     | NAME         | DATE | SEASTROM MFG   |      |
|---------------------------------------------------------------------------------------------------------------------------------------------------------------------------------------------------------------------------------------|----------------------------|-----------|--------------|------|----------------|------|
|                                                                                                                                                                                                                                       |                            | CHECKED   |              |      |                |      |
|                                                                                                                                                                                                                                       |                            | ENG APPR. |              |      | RETAINING RING |      |
|                                                                                                                                                                                                                                       |                            | MFG APPR. |              |      | RETAINING KING |      |
|                                                                                                                                                                                                                                       | PH15-7 MO STAINLESS STEEL  | Q.A.      |              |      |                |      |
|                                                                                                                                                                                                                                       |                            | COMMENTS: |              |      |                |      |
|                                                                                                                                                                                                                                       | FINISH                     |           |              |      |                |      |
|                                                                                                                                                                                                                                       | SEE NOTE 1                 |           |              |      | SIZE DWG. NO.  | REV. |
|                                                                                                                                                                                                                                       | DRAWING IS NOT TO SCALE    |           | A 2728-13-75 |      | -              |      |
|                                                                                                                                                                                                                                       |                            |           |              |      | SHEET 1 C      | OF 1 |