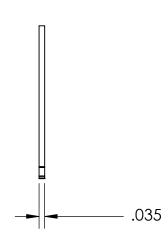

## **SIZING**

SHAFT DIA.: Ø.594

GROOVE DIA.: Ø.559

GROOVE WIDTH: Ø.039

## NOTES 1. NONE

2. STYLE: EXTERNAL

|                                                                                                                                                                                                             |                  | DIMENSIONS ARE IN INCHES                                                 | DRAWN     | NAME | DATE | SEASTROM MFG          |
|-------------------------------------------------------------------------------------------------------------------------------------------------------------------------------------------------------------|------------------|--------------------------------------------------------------------------|-----------|------|------|-----------------------|
|                                                                                                                                                                                                             |                  | TOLERANCES: FRACTIONAL±1/32 ANGULAR: MACH±1/2 Deg TWO PLACE DECIMAL ±.01 | CHECKED   |      |      | 027 (011( 0771 7711 C |
|                                                                                                                                                                                                             |                  |                                                                          | ENG APPR. |      |      | RETAINING RING        |
| PROPRIETARY A                                                                                                                                                                                               | AND CONFIDENTIAL | THREE PLACE DECIMAL ±.005                                                | MFG APPR. |      |      | KETAIINING KING       |
| THE INFORMATION CONTAINED IN THIS<br>DRAWING IS THE SOLE PROPERTY OF<br>SEASTROM MANUFACTURING. ANY<br>REPRODUCTION IN PART OR AS A WHOLE<br>WITHOUT THE WRITTEN PERMISSION OF<br>SFASTROM MANUFACTURING IS |                  | MATERIAL PH15-7 MO STAINLESS STEEL                                       | Q.A.      |      |      |                       |
|                                                                                                                                                                                                             |                  |                                                                          | COMMENTS: |      |      |                       |
|                                                                                                                                                                                                             |                  | SEE NOTE 1                                                               |           |      |      | SIZE DWG. NO. REV     |
| PROHIBITED.                                                                                                                                                                                                 | INOTACTORING IS  | DRAWING IS NOT TO SCALE                                                  |           |      |      |                       |