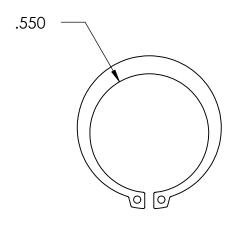

## **SIZING**

SHAFT DIA.: Ø.594

GROOVE DIA.: Ø.559

GROOVE WIDTH: Ø.039

## NOTES 1. NONE

2. STYLE: EXTERNAL

|                                                                                                                                                                                                             |                  | DIMENSIONS ARE IN INCHES                                                 | DRAWN     | NAME | DATE | SEASTROM MFG          |
|-------------------------------------------------------------------------------------------------------------------------------------------------------------------------------------------------------------|------------------|--------------------------------------------------------------------------|-----------|------|------|-----------------------|
|                                                                                                                                                                                                             |                  | TOLERANCES: FRACTIONAL±1/32 ANGULAR: MACH±1/2 Deg TWO PLACE DECIMAL ±.01 | CHECKED   |      |      | 027 (011( 0771 7711 C |
|                                                                                                                                                                                                             |                  |                                                                          | ENG APPR. |      |      | RETAINING RING        |
| PROPRIETARY A                                                                                                                                                                                               | AND CONFIDENTIAL | THREE PLACE DECIMAL ±.005                                                | MFG APPR. |      |      | KETAIINING KING       |
| THE INFORMATION CONTAINED IN THIS<br>DRAWING IS THE SOLE PROPERTY OF<br>SEASTROM MANUFACTURING. ANY<br>REPRODUCTION IN PART OR AS A WHOLE<br>WITHOUT THE WRITTEN PERMISSION OF<br>SFASTROM MANUFACTURING IS |                  | MATERIAL PH15-7 MO STAINLESS STEEL                                       | Q.A.      |      |      |                       |
|                                                                                                                                                                                                             |                  |                                                                          | COMMENTS: |      |      |                       |
|                                                                                                                                                                                                             |                  | SEE NOTE 1                                                               |           |      |      | SIZE DWG. NO. REV     |
| PROHIBITED.                                                                                                                                                                                                 | INOTACTORING IS  | DRAWING IS NOT TO SCALE                                                  |           |      |      |                       |