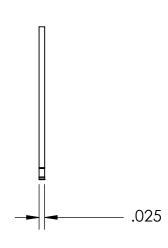

## **SIZING**

SHAFT DIA.: Ø.312

GROOVE DIA.: Ø.290

GROOVE WIDTH: Ø.029

## **NOTES**

1. PHOSPHATE COATING

2. STYLE: EXTERNAL

3. DIMENSIONS APPLY PRIOR TO PLATING.

PROPRIETARY AND CONFIDENTIAL

THE INFORMATION CONTAINED IN THIS

THE INFORMATION CONTAINED IN THIS DRAWING IS THE SOLE PROPERTY OF SEASTROM MANUFACTURING. ANY REPRODUCTION IN PART OR AS A WHOLE WITHOUT THE WRITTEN PERMISSION OF SEASTROM MANUFACTURING IS PROHIBITED.