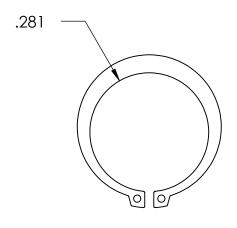

## **SIZING**

SHAFT DIA.: Ø.312

GROOVE DIA.: Ø.290

GROOVE WIDTH: Ø.029

## **NOTES**

1. PHOSPHATE COATING

2. STYLE: EXTERNAL

3. DIMENSIONS APPLY PRIOR TO PLATING.

PROPRIETARY AND CONFIDENTIAL

THE INFORMATION CONTAINED IN THIS

THE INFORMATION CONTAINED IN THIS DRAWING IS THE SOLE PROPERTY OF SEASTROM MANUFACTURING. ANY REPRODUCTION IN PART OR AS A WHOLE WITHOUT THE WRITTEN PERMISSION OF SEASTROM MANUFACTURING IS PROHIBITED.