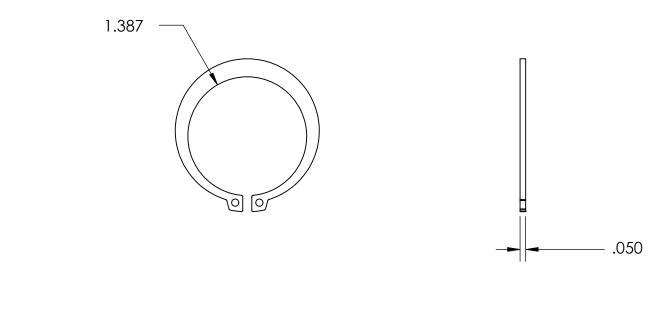

## <u>SIZING</u>

SHAFT DIA.: Ø1.500

GROOVE DIA .: Ø1.406

GROOVE WIDTH: Ø.056

NOTES 1. PHOSPHATE COATING

| 2. STYLE: EXTERNAL                                                                              |                                                                                                                                                                                                                                             | DIMENSIONS ARE IN INCHES<br>TOLERANCES:                                                         | DRAWN                | NAME | DATE | -              | SEASTROM MFG | ,<br>7 |
|-------------------------------------------------------------------------------------------------|---------------------------------------------------------------------------------------------------------------------------------------------------------------------------------------------------------------------------------------------|-------------------------------------------------------------------------------------------------|----------------------|------|------|----------------|--------------|--------|
| DRAWING IS THE SOLE PROPERTY O<br>SEASTROM MANUFACTURING. ANY<br>REPRODUCTION IN PART OR AS A W |                                                                                                                                                                                                                                             | FRACTIONAL±1/32<br>ANGULAR: MACH±1/2 Deg<br>TWO PLACE DECIMAL ±.01<br>THREE PLACE DECIMAL ±.005 | CHECKED<br>ENG APPR. |      |      |                |              |        |
|                                                                                                 | PROPRIETARY AND CONFIDENTIAL<br>THE INFORMATION CONTAINED IN THIS<br>DRAWING IS THE SOLE PROPERTY OF<br>SEASTROM MANUFACTURING, ANY<br>REPRODUCTION IN PART OR AS A WHOLE<br>WITHOUT THE WRITTEN PERMISSION OF<br>SEASTROM MANUFACTURING IS |                                                                                                 | MFG APPR.            |      |      | RETAINING RING |              |        |
|                                                                                                 |                                                                                                                                                                                                                                             | SPRING STEEL                                                                                    | Q.A.                 |      |      |                |              |        |
|                                                                                                 |                                                                                                                                                                                                                                             |                                                                                                 | COMMENTS:            |      |      |                |              |        |
|                                                                                                 |                                                                                                                                                                                                                                             | SEE NOTE 1                                                                                      |                      |      |      | SIZE<br>A      |              | REV.   |
|                                                                                                 |                                                                                                                                                                                                                                             | DRAWING IS NOT TO SCALE                                                                         |                      |      |      | ~              | 2727-25-150  | 1 OF 1 |