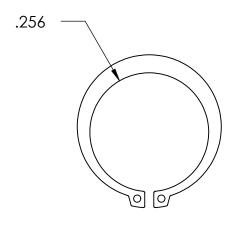

## **SIZING**

SHAFT DIA.: Ø.281

GROOVE DIA.: Ø.261

GROOVE WIDTH: Ø.029

## **NOTES**

1. PHOSPHATE COATING

2. STYLE: EXTERNAL

3. DIMENSIONS APPLY PRIOR TO PLATING.

| PROPRIETARY | AND CONFIDENTIAL |   |
|-------------|------------------|---|
|             |                  | _ |

THE INFORMATION CONTAINED IN THIS DRAWING IS THE SOLE PROPERTY OF SEASTROM MANUFACTURING. ANY REPRODUCTION IN PART OR AS A WHOLE WITHOUT THE WRITTEN PERMISSION OF SEASTROM MANUFACTURING IS PROHIBITED.

|    | DIMENSIONS ARE IN INCHES TOLERANCES: FRACTIONAL±1/32 ANGULAR: MACH±1/2 Deg TWO PLACE DECIMAL ±.01 THREE PLACE DECIMAL ±.005 | DRAWN     | NAME | DATE | SEASTROM MFG   |              |
|----|-------------------------------------------------------------------------------------------------------------