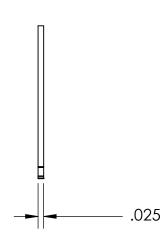

## **SIZING**

SHAFT DIA.: Ø.281

GROOVE DIA.: Ø.261

GROOVE WIDTH: Ø.029

## **NOTES**

1. PHOSPHATE COATING

2. STYLE: EXTERNAL

3. DIMENSIONS APPLY PRIOR TO PLATING.

| PROPRIETARY | AND CONFIDENTIAL |   |
|-------------|------------------|---|
|             |                  | _ |

THE INFORMATION CONTAINED IN THIS DRAWING IS THE SOLE PROPERTY OF SEASTROM MANUFACTURING. ANY REPRODUCTION IN PART OR AS A WHOLE WITHOUT THE WRITTEN PERMISSION OF SEASTROM MANUFACTURING IS PROHIBITED.

|    | DIMENSIONS ARE IN INCHES TOLERANCES: FRACTIONAL±1/32 ANGULAR: MACH±1/2 Deg TWO PLACE DECIMAL ±.01 THREE PLACE DECIMAL ±.005 | DRAWN     | NAME | DATE | SEASTROM MFG   |              |
|----|---------------------------------------------------------------------------------------------------------------