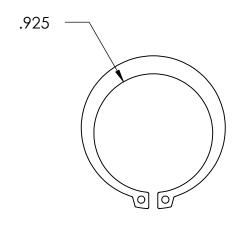

## **SIZING**

SHAFT DIA.: Ø1.000

GROOVE DIA.: Ø.940

GROOVE WIDTH: Ø.046

NOTES
1. ZINC PLATE PER ASTM B633, SC1, TYPE III or V, Clear w/Bake

2. STYLE: EXTERNAL

3. DIMENSIONS APPLY PRIOR TO PLATING.

| PROPRIETARY AND CONFIDENTIAL       |
|------------------------------------|
| THE INFORMATION CONTAINED IN THIS  |
| DRAWING IS THE SOLE PROPERTY OF    |
| SEASTROM MANUFACTURING. ANY        |
| REPRODUCTION IN PART OR AS A WHOLE |
| WITHOUT THE WRITTEN PERMISSION OF  |
| SEASTROM MANUFACTURING IS          |
| PROHIBITED.                        |