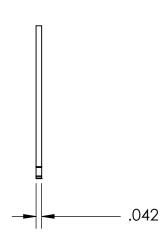

## **SIZING**

SHAFT DIA.: Ø1.000

GROOVE DIA.: Ø.940

GROOVE WIDTH: Ø.046

NOTES
1. ZINC PLATE PER ASTM B633, SC1, TYPE III or V, Clear w/Bake

2. STYLE: EXTERNAL

3. DIMENSIONS APPLY PRIOR TO PLATING.

| PROPRIETARY AND CONFIDENTIAL       |
|------------------------------------|
| THE INFORMATION CONTAINED IN THIS  |
| DRAWING IS THE SOLE PROPERTY OF    |
| SEASTROM MANUFACTURING. ANY        |
| REPRODUCTION IN PART OR AS A WHOLE |
| WITHOUT THE WRITTEN PERMISSION OF  |
| SEASTROM MANUFACTURING IS          |
| PROHIBITED.                        |