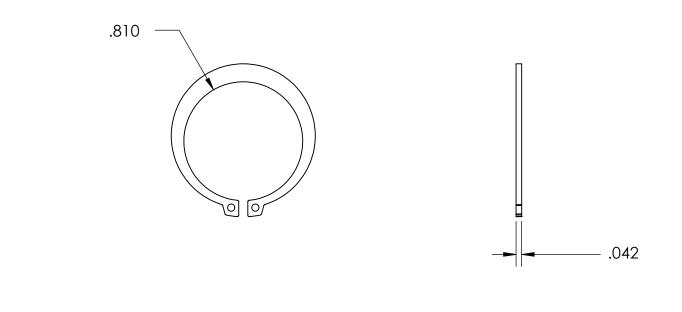

## <u>SIZING</u>

SHAFT DIA.: Ø.875

GROOVE DIA.: Ø.821

GROOVE WIDTH: Ø.046

NOTES 1. PHOSPHATE COATING

| 2. STYLE: EXTERNAL                                                 |                                                                                                                                                                                                                                             | DIMENSIONS ARE IN INCHES<br>TOLERANCES:                                                         | DRAWN                | NAME | DATE | -              | SEASTROM MFG |                        |
|--------------------------------------------------------------------|---------------------------------------------------------------------------------------------------------------------------------------------------------------------------------------------------------------------------------------------|-------------------------------------------------------------------------------------------------|----------------------|------|------|----------------|--------------|------------------------|
| THE INFORM<br>DRAWING IS<br>SEASTROM A<br>REPRODUCT<br>WITHOUT THI |                                                                                                                                                                                                                                             | FRACTIONAL±1/32<br>ANGULAR: MACH±1/2 Deg<br>TWO PLACE DECIMAL ±.01<br>THREE PLACE DECIMAL ±.005 | CHECKED<br>ENG APPR. |      |      |                |              |                        |
|                                                                    | PROPRIETARY AND CONFIDENTIAL<br>THE INFORMATION CONTAINED IN THIS<br>DRAWING IS THE SOLE PROPERTY OF<br>SEASTROM MANUFACTURING. ANY<br>REPRODUCTION IN PART OR AS A WHOLE<br>WITHOUT THE WRITTEN PERMISSION OF<br>SEASTROM MANUFACTURING IS |                                                                                                 | MFG APPR.            |      |      | RETAINING RING |              |                        |
|                                                                    |                                                                                                                                                                                                                                             | SPRING STEEL                                                                                    | Q.A.                 |      |      |                |              |                        |
|                                                                    |                                                                                                                                                                                                                                             |                                                                                                 | COMMENTS:            |      |      |                |              |                        |
|                                                                    |                                                                                                                                                                                                                                             | SEE NOTE 1                                                                                      |                      |      |      | SIZE<br>A      |              | REV.                   |
|                                                                    |                                                                                                                                                                                                                                             | DRAWING IS NOT TO SCALE                                                                         |                      |      |      | A              | 2727-15-87   | <del>-</del><br>1 OF 1 |