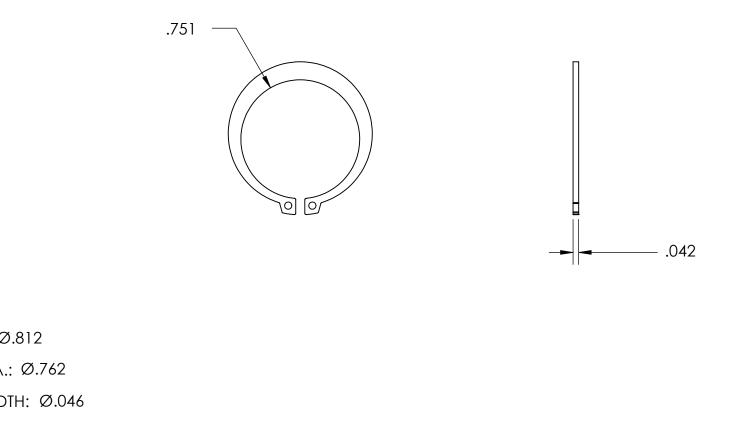

## <u>SIZING</u>

SHAFT DIA.: Ø.812

GROOVE DIA.: Ø.762

GROOVE WIDTH: Ø.046

NOTES 1. PHOSPHATE COATING

| 2. STYLE: EXTERNAL                    |                                                                                                      | DIMENSIONS ARE IN INCHES<br>TOLERANCES:                                                         | DRAWN                | NAME | DATE | -              | SEASTROM MFG |                     |
|---------------------------------------|------------------------------------------------------------------------------------------------------|-------------------------------------------------------------------------------------------------|----------------------|------|------|----------------|--------------|---------------------|
| 3. DIMENSIONS APPLY PRIOR TO PLATING. |                                                                                                      | FRACTIONAL±1/32<br>ANGULAR: MACH±1/2 Deg<br>TWO PLACE DECIMAL ±.01<br>THREE PLACE DECIMAL ±.005 | CHECKED<br>ENG APPR. |      |      |                |              |                     |
|                                       | DRAWING IS THE SOLE PROPERTY OF<br>SEASTROM MANUFACTURING. ANY<br>REPRODUCTION IN PART OR AS A WHOLE |                                                                                                 | MFG APPR.            |      |      | RETAINING RING |              |                     |
|                                       |                                                                                                      | MATERIAL<br>SPRING STEEL                                                                        | Q.A.                 |      |      |                |              |                     |
|                                       |                                                                                                      |                                                                                                 | COMMENTS:            |      |      |                |              |                     |
|                                       |                                                                                                      | SEE NOTE 1                                                                                      |                      |      |      | SIZE DWG. NO.  |              | REV.                |
|                                       |                                                                                                      | DRAWING IS NOT TO SCALE                                                                         |                      |      |      | ~              | 2727-14-81   | <u> -</u><br>1 OF 1 |