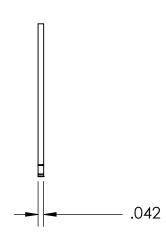

## **SIZING**

SHAFT DIA.: Ø.750

GROOVE DIA.: Ø.704

GROOVE WIDTH: Ø.046

## **NOTES**

1. PHOSPHATE COATING

2. STYLE: EXTERNAL

3. DIMENSIONS APPLY PRIOR TO PLATING.

PROPRIETARY AND CONFIDENTIAL

THE INFORMATION CONTAINED IN THIS DRAWING IS THE SOLE PROPERTY OF SEASTROM MANUFACTURING. ANY REPRODUCTION IN PART OR AS A WHOLE WITHOUT THE WRITTEN PERMISSION OF SEASTROM MANUFACTURING IS PROHIBITED.