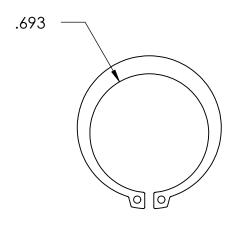

## **SIZING**

SHAFT DIA.: Ø.750

GROOVE DIA.: Ø.704

GROOVE WIDTH: Ø.046

## **NOTES**

1. PHOSPHATE COATING

2. STYLE: EXTERNAL

3. DIMENSIONS APPLY PRIOR TO PLATING.

PROPRIETARY AND CONFIDENTIAL

THE INFORMATION CONTAINED IN THIS DRAWING IS THE SOLE PROPERTY OF SEASTROM MANUFACTURING. ANY REPRODUCTION IN PART OR AS A WHOLE WITHOUT THE WRITTEN PERMISSION OF SEASTROM MANUFACTURING IS PROHIBITED.