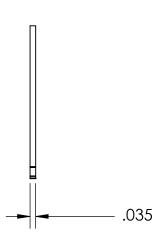

## **SIZING**

SHAFT DIA.: Ø.625

GROOVE DIA.: Ø.588

GROOVE WIDTH: Ø.039

NOTES

1. ZINC PLATE PER ASTM B633, SC1, TYPE II or VI, Yellow w/Bake

2. STYLE: EXTERNAL

3. DIMENSIONS APPLY PRIOR TO PLATING.