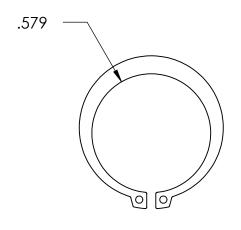

## **SIZING**

SHAFT DIA.: Ø.625

GROOVE DIA.: Ø.588

GROOVE WIDTH: Ø.039

NOTES

1. ZINC PLATE PER ASTM B633, SC1, TYPE II or VI, Yellow w/Bake

2. STYLE: EXTERNAL

3. DIMENSIONS APPLY PRIOR TO PLATING.