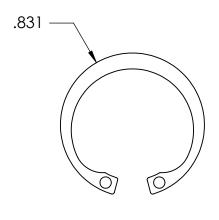

## **SIZING**

HOUSING DIA.: Ø.750

GROOVE DIA.: Ø.796

GROOVE WIDTH: Ø.039

- NOTES
  1. PHOSPHATE COATING
- 2. STYLE: INTERNAL
- 3. DIMENSIONS APPLY PRIOR TO PLATING.

| PROPRIETARY AND CONFIDENTIAL       |
|------------------------------------|
| THE INFORMATION CONTAINED IN THIS  |
| DRAWING IS THE SOLE PROPERTY OF    |
| SEASTROM MANUFACTURING. ANY        |
| REPRODUCTION IN PART OR AS A WHOLE |
| WITHOUT THE WRITTEN PERMISSION OF  |
| SEASTROM MANUFACTURING IS          |
| POHIBITED                          |