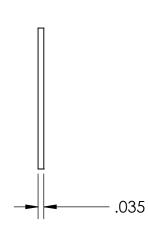

## **SIZING**

HOUSING DIA.: Ø.750

GROOVE DIA.: Ø.796

GROOVE WIDTH: Ø.039

- NOTES
  1. PHOSPHATE COATING
- 2. STYLE: INTERNAL
- 3. DIMENSIONS APPLY PRIOR TO PLATING.

| PROPRIETARY AND CONFIDENTIAL       |
|------------------------------------|
| THE INFORMATION CONTAINED IN THIS  |
| DRAWING IS THE SOLE PROPERTY OF    |
| SEASTROM MANUFACTURING. ANY        |
| REPRODUCTION IN PART OR AS A WHOLE |
| WITHOUT THE WRITTEN PERMISSION OF  |
| SEASTROM MANUFACTURING IS          |
| POHIBITED                          |