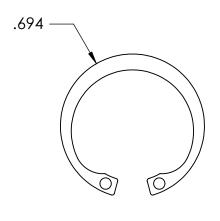

## **SIZING**

HOUSING DIA.: Ø.625

GROOVE DIA.: Ø.665

GROOVE WIDTH: Ø.039

- NOTES
  1. PHOSPHATE COATING
- 2. STYLE: INTERNAL
- 3. DIMENSIONS APPLY PRIOR TO PLATING.

| PROPRIETARY AND CONFIDENTIAL       |
|------------------------------------|
| THE INFORMATION CONTAINED IN THIS  |
| DRAWING IS THE SOLE PROPERTY OF    |
| SEASTROM MANUFACTURING. ANY        |
| REPRODUCTION IN PART OR AS A WHOLE |
| WITHOUT THE WRITTEN PERMISSION OF  |
| SEASTROM MANUFACTURING IS          |
| PROHIBITED.                        |