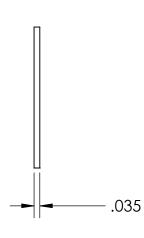

## **SIZING**

HOUSING DIA.: Ø.625

GROOVE DIA.: Ø.665

GROOVE WIDTH: Ø.039

- NOTES
  1. PHOSPHATE COATING
- 2. STYLE: INTERNAL
- 3. DIMENSIONS APPLY PRIOR TO PLATING.

| PROPRIETARY AND CONFIDENTIAL       |
|------------------------------------|
| THE INFORMATION CONTAINED IN THIS  |
| DRAWING IS THE SOLE PROPERTY OF    |
| SEASTROM MANUFACTURING. ANY        |
| REPRODUCTION IN PART OR AS A WHOLE |
| WITHOUT THE WRITTEN PERMISSION OF  |
| SEASTROM MANUFACTURING IS          |
| PROHIBITED.                        |