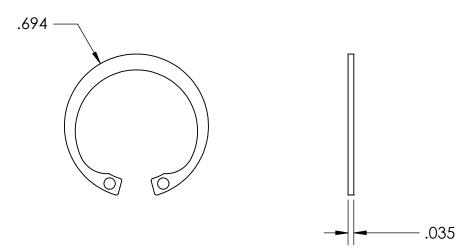

## <u>SIZING</u>

HOUSING DIA .: Ø.625

GROOVE DIA.: Ø.665

GROOVE WIDTH: Ø.039

## NOTES 1. NICKEL PLATE PER AMS QQ-N-290 CLASS 1 GRADE G W/BAKE

|                                                             |                                                                                                      |                                                                                                               |                      |      | -    |           |                |        |  |
|-------------------------------------------------------------|------------------------------------------------------------------------------------------------------|---------------------------------------------------------------------------------------------------------------|----------------------|------|------|-----------|----------------|--------|--|
| 2. STYLE: INTERNAL<br>3. DIMENSIONS APPLY PRIOR TO PLATING. |                                                                                                      | DIMENSIONS ARE IN INCHES<br>TOLERANCES:<br>FRACTIONAL±1/32<br>ANGULAR: MACH±1/2 Deg<br>TWO PLACE DECIMAL ±.01 | DRAWN                | NAME | DATE | -         | SEASTROM MFG   |        |  |
|                                                             |                                                                                                      |                                                                                                               | CHECKED<br>ENG APPR. |      |      |           |                |        |  |
|                                                             | DRAWING IS THE SOLE PROPERTY OF<br>SEASTROM MANUFACTURING. ANY<br>REPRODUCTION IN PART OR AS A WHOLE | THREE PLACE DECIMAL ±.005                                                                                     | MFG APPR.            |      |      |           | RETAINING RING |        |  |
|                                                             |                                                                                                      | SPRING STEEL                                                                                                  | Q.A.                 |      |      |           |                |        |  |
|                                                             |                                                                                                      |                                                                                                               | COMMENTS             | :    | ł    |           |                |        |  |
|                                                             |                                                                                                      |                                                                                                               |                      |      |      |           |                |        |  |
|                                                             |                                                                                                      | SEE NOTE 1                                                                                                    |                      |      |      | SIZE<br>A |                | REV.   |  |
|                                                             |                                                                                                      | DRAWING IS NOT TO SCALE                                                                                       |                      |      |      | A         | 2725-7-62-N    |        |  |
|                                                             |                                                                                                      |                                                                                                               |                      |      |      |           | SHEET 1        | 1 OF 1 |  |