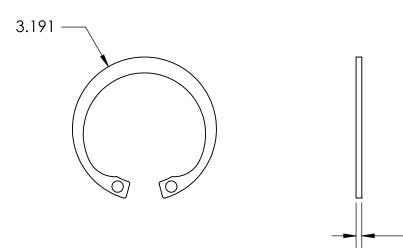

.093

## <u>SIZING</u>

HOUSING DIA .: Ø2.875

GROOVE DIA .: Ø3.051

GROOVE WIDTH: Ø.103

NOTES 1. PHOSPHATE COATING

| 2. STYLE: INTERNAL |                                                                                                      | DIMENSIONS ARE IN INCHES<br>TOLERANCES:                                                         | DRAWN                | NAME | DATE | -              | SEASTROM MFG |        |
|--------------------|------------------------------------------------------------------------------------------------------|-------------------------------------------------------------------------------------------------|----------------------|------|------|----------------|--------------|--------|
|                    |                                                                                                      | FRACTIONAL±1/32<br>ANGULAR: MACH±1/2 Deg<br>TWO PLACE DECIMAL ±.01<br>THREE PLACE DECIMAL ±.005 | CHECKED<br>ENG APPR. |      |      | -              |              |        |
|                    | DRAWING IS THE SOLE PROPERTY OF<br>SEASTROM MANUFACTURING. ANY<br>REPRODUCTION IN PART OR AS A WHOLE |                                                                                                 | MFG APPR.            |      |      | RETAINING RING |              |        |
|                    |                                                                                                      | SPRING STEEL                                                                                    | Q.A.                 |      |      |                |              |        |
|                    |                                                                                                      |                                                                                                 | COMMENTS:            |      |      |                |              |        |
|                    |                                                                                                      | SEE NOTE 1                                                                                      |                      |      |      | SIZE<br>A      | DWG. NO.     | REV.   |
|                    |                                                                                                      | DRAWING IS NOT TO SCALE                                                                         |                      |      |      | <b>~</b>       | 2725-43-287  | 1 OF 1 |