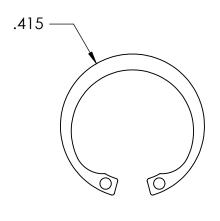

## **SIZING**

HOUSING DIA.: Ø.375

GROOVE DIA.: Ø.397

GROOVE WIDTH: Ø.029

- NOTES
  1. PHOSPHATE COATING
- 2. STYLE: INTERNAL
- 3. DIMENSIONS APPLY PRIOR TO PLATING.

|  |                                                                                                                                                                    | TWO PLACE DEC  |
|--|--------------------------------------------------------------------------------------------------------------------------------------------------------------------|----------------|
|  | PROPRIETARY AND CONFIDENTIAL                                                                                                                                       | THREE PLACE DE |
|  | THE INFORMATION CONTAINED IN THIS DRAWING IS THE SOLE PROPERTY OF SEASTROM MANUFACTURING. ANY REPRODUCTION IN PART OR AS A WHOLE WITHOUT THE WRITTEN PERMISSION OF | SPRING STEEL   |
|  |                                                                                                                                                                    | SEE NOTE 1     |
|  | SEASTROM MANUFACTURING IS PROHIBITED.                                                                                                                              | DRAWING IS     |