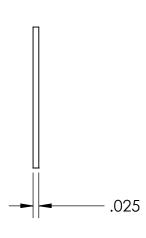

## **SIZING**

HOUSING DIA.: Ø.375

GROOVE DIA.: Ø.397

GROOVE WIDTH: Ø.029

- NOTES
  1. PHOSPHATE COATING
- 2. STYLE: INTERNAL
- 3. DIMENSIONS APPLY PRIOR TO PLATING.

|  |                                                                                                                                                                    | TWO PLACE DEC  |
|--|--------------------------------------------------------------------------------------------------------------------------------------------------------------------|----------------|
|  | PROPRIETARY AND CONFIDENTIAL                                                                                                                                       | THREE PLACE DE |
|  | THE INFORMATION CONTAINED IN THIS DRAWING IS THE SOLE PROPERTY OF SEASTROM MANUFACTURING. ANY REPRODUCTION IN PART OR AS A WHOLE WITHOUT THE WRITTEN PERMISSION OF | SPRING STEEL   |
|  |                                                                                                                                                                    | SEE NOTE 1     |
|  | SEASTROM MANUFACTURING IS PROHIBITED.                                                                                                                              | DRAWING IS     |