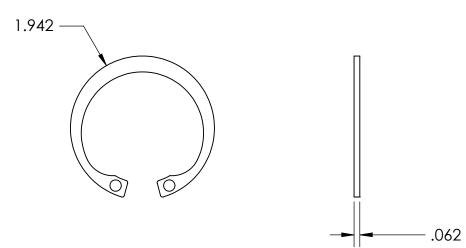

## <u>SIZING</u>

HOUSING DIA .: Ø1.750

GROOVE DIA .: Ø1.858

GROOVE WIDTH: Ø.068

NOTES 1. PHOSPHATE COATING

| 2. STYLE: INTERNAL                    |                                                                                                      | DIMENSIONS ARE IN INCHES<br>TOLERANCES:                                                         | DRAWN                | NAME | DATE | -              | SEASTROM MFG |                        |
|---------------------------------------|------------------------------------------------------------------------------------------------------|-------------------------------------------------------------------------------------------------|----------------------|------|------|----------------|--------------|------------------------|
| 3. DIMENSIONS APPLY PRIOR TO PLATING. |                                                                                                      | FRACTIONAL±1/32<br>ANGULAR: MACH±1/2 Deg<br>TWO PLACE DECIMAL ±.01<br>THREE PLACE DECIMAL ±.005 | CHECKED<br>ENG APPR. |      |      |                |              |                        |
|                                       | DRAWING IS THE SOLE PROPERTY OF<br>SEASTROM MANUFACTURING. ANY<br>REPRODUCTION IN PART OR AS A WHOLE |                                                                                                 | MFG APPR.            |      |      | RETAINING RING |              |                        |
|                                       |                                                                                                      | SPRING STEEL                                                                                    | Q.A.                 |      |      |                |              |                        |
|                                       |                                                                                                      |                                                                                                 | COMMENTS:            |      |      |                |              |                        |
|                                       |                                                                                                      | SEE NOTE 1                                                                                      |                      |      |      | SIZE DW        | DWG. NO.     | REV.                   |
|                                       |                                                                                                      | DRAWING IS NOT TO SCALE                                                                         |                      |      |      | ~              | 2725-25-175  | <del>-</del><br>  OF 1 |