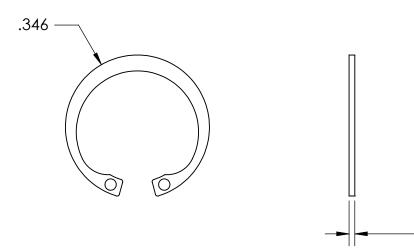

- .015

## <u>SIZING</u>

HOUSING DIA .: Ø.312

GROOVE DIA .: Ø.330

GROOVE WIDTH: Ø.020

NOTES 1. PHOSPHATE COATING

| 2. STYLE: INTERNAL                                                           |                                                                                                                                                                        | DIMENSIONS ARE IN INCHES<br>TOLERANCES:                                                         | DRAWN                | NAME    | DATE | -              | SEASTROM MFG | 7    |
|------------------------------------------------------------------------------|------------------------------------------------------------------------------------------------------------------------------------------------------------------------|-------------------------------------------------------------------------------------------------|----------------------|---------|------|----------------|--------------|------|
| THE INFORMAT<br>DRAWING IS TH<br>SEASTROM MA<br>REPRODUCTIO<br>WITHOUT THE V |                                                                                                                                                                        | FRACTIONAL±1/32<br>ANGULAR: MACH±1/2 Deg<br>TWO PLACE DECIMAL ±.01<br>THREE PLACE DECIMAL ±.005 | CHECKED<br>ENG APPR. |         |      |                |              |      |
|                                                                              | DRAWING IS THE SOLE PROPERTY OF<br>SEASTROM MANUFACTURING. ANY<br>REPRODUCTION IN PART OR AS A WHOLE<br>WITHOUT THE WRITTEN PERMISSION OF<br>SEASTROM MANUFACTURING IS |                                                                                                 | MFG APPR.            |         |      | RETAINING RING |              |      |
|                                                                              |                                                                                                                                                                        | MATERIAL<br>SPRING STEEL                                                                        | Q.A.<br>COMMENTS     | IENITS- |      |                |              |      |
|                                                                              |                                                                                                                                                                        | finish<br>SEE NOTE 1                                                                            |                      |         |      | SIZE           | DWG. NO.     | REV. |
|                                                                              |                                                                                                                                                                        | DRAWING IS NOT TO SCALE                                                                         | -                    |         |      | A              | 2725-2-31    | -    |