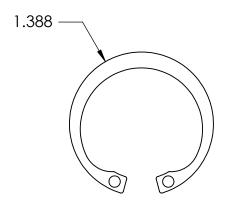

## **SIZING**

HOUSING DIA.: Ø1.250

GROOVE DIA.: Ø1.330

GROOVE WIDTH: Ø.056

- NOTES
  1. PHOSPHATE COATING
- 2. STYLE: INTERNAL
- 3. DIMENSIONS APPLY PRIOR TO PLATING.

|                                    | ] |
|------------------------------------|---|
| PROPRIETARY AND CONFIDENTIAL       |   |
| THE INFORMATION CONTAINED IN THIS  | H |
| DRAWING IS THE SOLE PROPERTY OF    | l |
| SEASTROM MANUFACTURING. ANY        | L |
| REPRODUCTION IN PART OR AS A WHOLE | l |
| WITHOUT THE WRITTEN PERMISSION OF  | l |
| SEASTROM MANUFACTURING IS          | H |