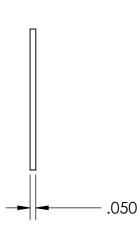

## **SIZING**

HOUSING DIA.: Ø1.250

GROOVE DIA.: Ø1.330

GROOVE WIDTH: Ø.056

- NOTES
  1. PHOSPHATE COATING
- 2. STYLE: INTERNAL
- 3. DIMENSIONS APPLY PRIOR TO PLATING.

|                                    | ] |
|------------------------------------|---|
| PROPRIETARY AND CONFIDENTIAL       |   |
| THE INFORMATION CONTAINED IN THIS  | H |
| DRAWING IS THE SOLE PROPERTY OF    | l |
| SEASTROM MANUFACTURING. ANY        | L |
| REPRODUCTION IN PART OR AS A WHOLE | l |
| WITHOUT THE WRITTEN PERMISSION OF  | l |
| SEASTROM MANUFACTURING IS          | H |