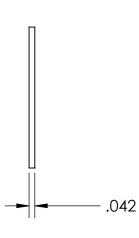

SEASTROM MANUFACTURING IS

PROHIBITED.



## **SIZING**

HOUSING DIA.: Ø.938

GROOVE DIA.: Ø1.000

GROOVE WIDTH: Ø.046

## **NOTES**

- 1. PHOSPHATE COATING
- 2. STYLE: INTERNAL
- 3. DIMENSIONS APPLY PRIOR TO PLATING.

|                                                                                               | FRACTIONAL±1/32<br>ANGULAR: MACH±1/<br>TWO PLACE DECIMAL |
|-----------------------------------------------------------------------------------------------|----------------------------------------------------------|
| PROPRIETARY AND CONFIDENTIAL                                                                  | THREE PLACE DECIMA                                       |
| THE INFORMATION CONTAINED IN THIS DRAWING IS THE SOLE PROPERTY OF SEASTROM MANUFACTURING, ANY | MATERIAL<br>SPRING STEEL