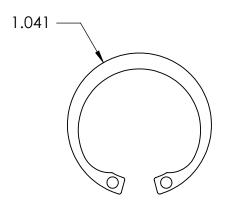

## **SIZING**

HOUSING DIA.: Ø.938

GROOVE DIA.: Ø1.000

GROOVE WIDTH: Ø.046

## **NOTES**

- 1. PHOSPHATE COATING
- 2. STYLE: INTERNAL
- 3. DIMENSIONS APPLY PRIOR TO PLATING.

|                                                                                               | FRACTIONAL±1/32<br>ANGULAR: MACH±1/<br>TWO PLACE DECIMAL |
|-----------------------------------------------------------------------------------------------|----------------------------------------------------------|
| PROPRIETARY AND CONFIDENTIAL                                                                  | THREE PLACE DECIMA                                       |
| THE INFORMATION CONTAINED IN THIS DRAWING IS THE SOLE PROPERTY OF SEASTROM MANUFACTURING, ANY | MATERIAL<br>SPRING STEEL                                 |
| REPRODUCTION IN PART OR AS A WHOLE WITHOUT THE WRITTEN PERMISSION OF                          | FINISH<br>SEE NOTE 1                                     |