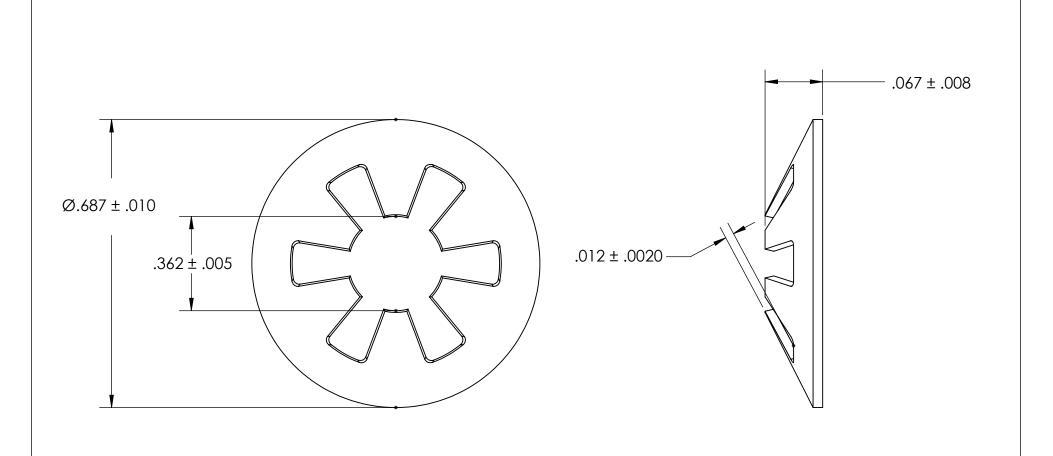

NOTES
1. ZINC PLATE PER ASTM B633 TYPE III SC 1; CLEAR; w/BAKE

2. HEAT TREAT: 82.5 - 84.5 HR15N

3. No. TEETH: 8

4. SHAFT SIZE: Ø.375 ± .002

5. DIMENSIONS APPLY PRIOR TO PLATING.