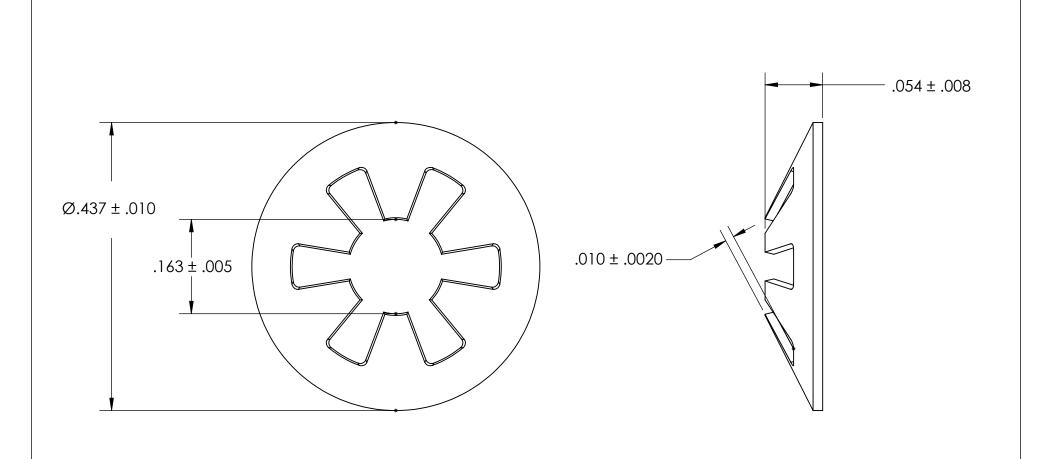

NOTES
1. ZINC PLATE PER ASTM B633 TYPE III SC 1; CLEAR; w/BAKE

2. HEAT TREAT: 82.5 - 84.5 HR15N

3. No. TEETH: 6

4. SHAFT SIZE: Ø.172 ± .002

5. DIMENSIONS APPLY PRIOR TO PLATING.

| DIMENSIONS ARE IN INCHES                                                                                       |           | NAME | DATE |                        | SEASTROM MFG |            |
|----------------------------------------------------------------------------------------------------------------|-----------|------|------|------------------------|--------------|------------|
| TOLERANCES:<br>FRACTIONAL±1/32<br>ANGULAR: MACH±1/2 Deg<br>TWO PLACE DECIMAL ±.01<br>THREE PLACE DECIMAL ±.005 | DRAWN     |      |      | SEASIROM MIG           |              |            |
|                                                                                                                | CHECKED   |      |      |                        |              |            |
|                                                                                                                | ENG APPR. |      |      | SHAFT RETENTION WASHER |              |            |
|                                                                                                                | MFG APPR. |      |      |                        |              |            |
| MATERIAL                                                                                                       | Q.A.      |      |      | 1                      |              |            |
| HIGH CARBON SPRING STEEL                                                                                       | COMMENTS: |      |      | 1                      |              |            |
| FINISH                                                                                                         |           |      |      | SIZE                   | DWG. NO.     | RFV.       |
| SEE NOTE 1                                                                                                     |           |      |      | A                      | 2714-23      | KEV.       |
| DRAWING IS NOT TO SCALE                                                                                        |           |      |      | <b>–</b> `             | : : : _ =    | ) <u>-</u> |