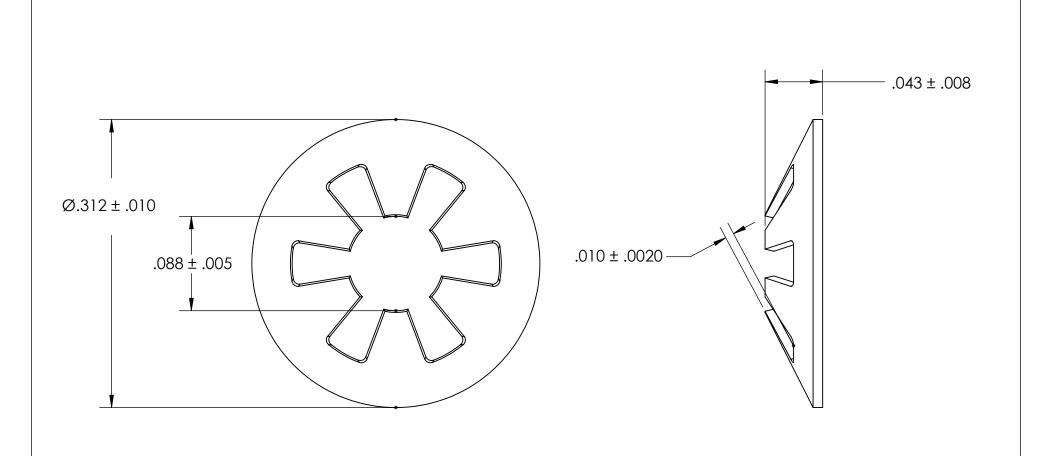

NOTES
1. ZINC PLATE PER ASTM B633 TYPE III SC 1; CLEAR; w/BAKE

2. HEAT TREAT: 82.5 - 84.5 HR15N

3. No. TEETH: 6

4. SHAFT SIZE: Ø.094 ± .002

5. DIMENSIONS APPLY PRIOR TO PLATING.

| DIMENSIONS ARE IN INCHES TOLERANCES: FRACTIONAL±1/32 ANGULAR: MACH±1/2 Deg TWO PLACE DECIMAL ±.01 THREE PLACE DECIMAL ±.005 |           | NAME | DATE |                        |              |          |
|-----------------------------------------------------------------------------------------------------------------------------|-----------|------|------|------------------------|--------------|----------|
|                                                                                                                             | DRAWN     |      |      |                        | SEASTROM MFG |          |
|                                                                                                                             | CHECKED   |      |      | SHAFT RETENTION WASHER |              |          |
|                                                                                                                             | ENG APPR. |      |      |                        |              |          |
|                                                                                                                             | MFG APPR. |      |      | 3HAFI KETENTION WASHER |              |          |
| MATERIAL                                                                                                                    | Q.A.      |      |      |                        |              |          |
| HIGH CARBON SPRING STEEL                                                                                                    | COMMENTS: |      |      |                        |              |          |
| FINISH                                                                                                                      |           |      |      | SIZE                   | DWG. NO.     | RFV.     |
| SEE NOTE 1                                                                                                                  |           |      |      | A                      | 071 / 1      | KEV.     |
| DRAWING IS NOT TO SCALE                                                                                                     |           |      |      | ^                      | Z/14-1       | <u> </u> |