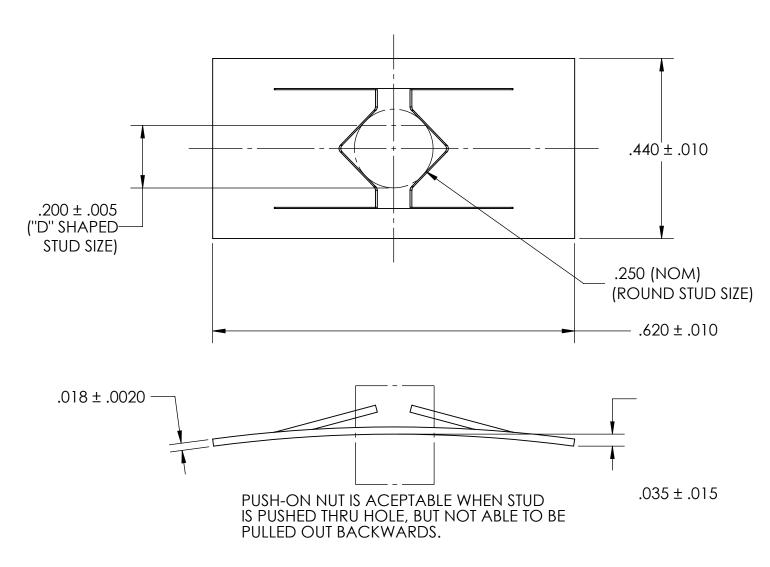

## **NOTES**

1. HEAT TREAT 82.5 - 84.5 HR15N

2. NONE

| PROPRIETARY AND CONFIDENTIAL THE INFORMATION CONTAINED IN THIS DRAWING IS THE SOLE PROPERTY OF SEASTROM MANUFACTURING. ANY REPRODUCTION IN PART OR AS A WHOLE WITHOUT THE WRITTEN PERMISSION OF SEASTROM MANUFACTURING IS PROHIBITED. | DIMENSIONS ARE IN INCHES TOLERANCES: FRACTIONAL±1/32 ANGULAR: MACH±1/2 Deg TWO PLACE DECIMAL ±.01 THREE PLACE DECIMAL ±.005 | DRAWN     | NAME | DATE | SEASTROM MFG      |          |
|---------------------------------------------------------------------------------------------------------------------------------------------------------------------------------------------------------------------------------------|-----------------------------------------------------------------------------------------------------------------------------|-----------|------|------|-------------------|----------|
|                                                                                                                                                                                                                                       |                                                                                                                             | CHECKED   |      |      | PUSHON NUT        |          |
|                                                                                                                                                                                                                                       |                                                                                                                             | ENG APPR. |      |      |                   |          |
|                                                                                                                                                                                                                                       |                                                                                                                             | MFG APPR. |      |      | FUSHON NUT        |          |
|                                                                                                                                                                                                                                       | SPRING STEEL                                                                                                                | Q.A.      |      |      |                   |          |
|                                                                                                                                                                                                                                       |                                                                                                                             | COMMENTS: |      |      |                   |          |
|                                                                                                                                                                                                                                       | SEE NOTE 2                                                                                                                  |           |      |      | SIZE DWG. NO.     | REV.     |
|                                                                                                                                                                                                                                       | DRAWING IS NOT TO SCALE                                                                                                     |           |      |      | <b>A</b>   2713-8 | -<br> -  |
|                                                                                                                                                                                                                                       |                                                                                                                             |           |      |      | 3HEELL (          | <u> </u> |