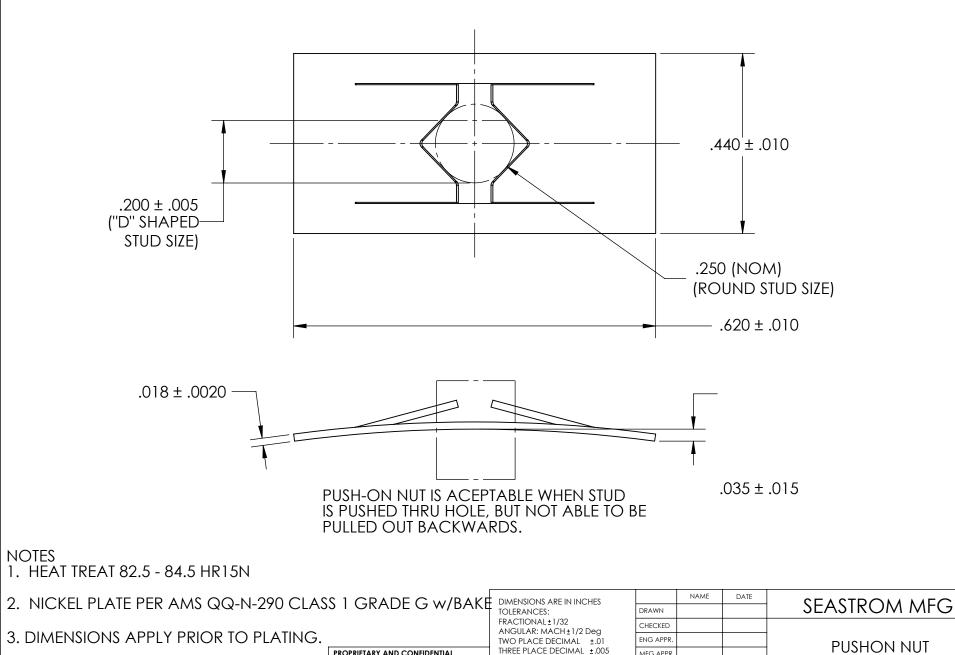

**PUSHON NUT** 

SIZE DWG. NO. 2713-8-N REV. DRAWING IS NOT TO SCALE SHEET 1 OF 1