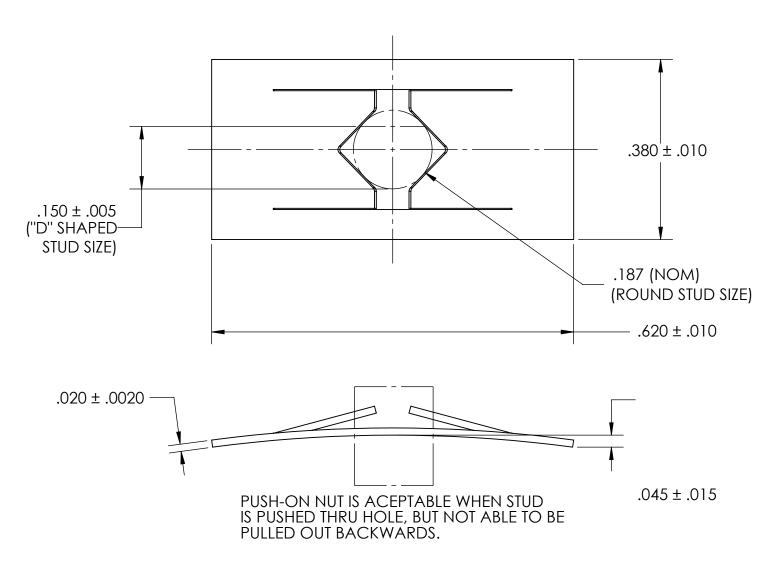

## **NOTES**

1. HEAT TREAT 82.5 - 84.5 HR15N

2. NONE

|                                                                                                                                        | TOLERANCES:                                      | DRAWN     |  | SEASTROM MFG               |
|----------------------------------------------------------------------------------------------------------------------------------------|--------------------------------------------------|-----------|--|----------------------------|
|                                                                                                                                        | FRACTIONAL±1/32<br>ANGULAR: MACH±1/2 Deg         | CHECKED   |  |                            |
|                                                                                                                                        | TWO PLACE DECIMAL ±.01 THREE PLACE DECIMAL ±.005 | ENG APPR. |  | PUSHON NUT                 |
| PROPRIETARY AND CONFIDENTIAL                                                                                                           |                                                  | MFG APPR. |  |                            |
| THE INFORMATION CONTAINED IN THIS DRAWING IS THE SOLE PROPERTY OF                                                                      | MATERIAL                                         | Q.A.      |  |                            |
| SEASTROM MANUFACTURING. ANY REPRODUCTION IN PART OR AS A WHOLE WITHOUT THE WRITTEN PERMISSION OF SEASTROM MANUFACTURING IS PROHIBITED. | SPRING STEEL                                     | COMMENTS: |  |                            |
|                                                                                                                                        | FINISH                                           |           |  | CITE DIVID NO              |
|                                                                                                                                        | SEE NOTE 2                                       |           |  | SIZE   DWG. NO.   REV.   - |
|                                                                                                                                        | DRAWING IS NOT TO SCALE                          |           |  |                            |
|                                                                                                                                        |                                                  |           |  | SHEET 1 OF 1               |

DIMENSIONS ARE IN INCHES