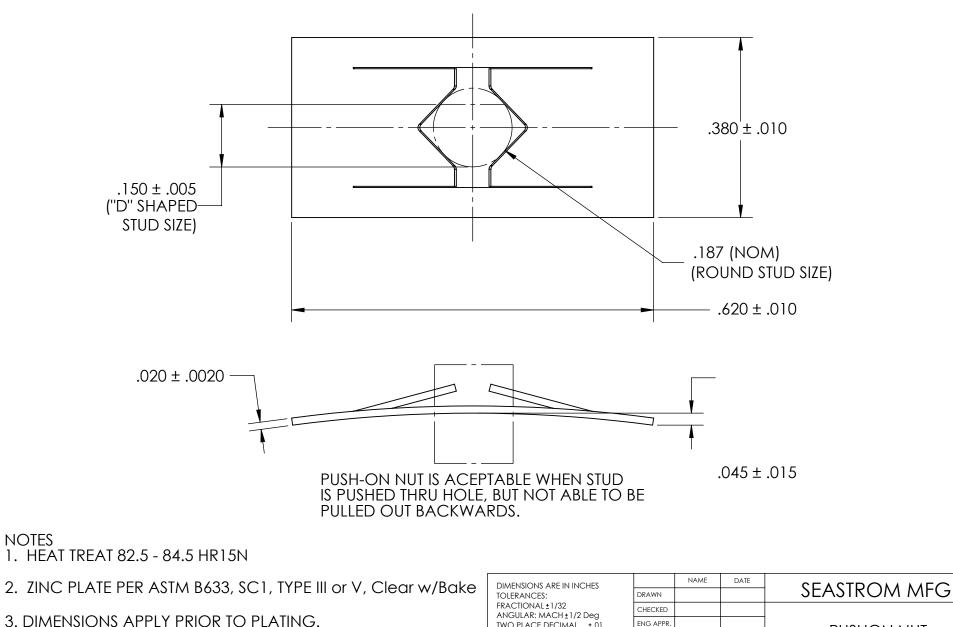

3. DIMENSIONS APPLY PRIOR TO PLATING.

THE INFORMATION CONTAINED IN THIS DRAWING IS THE SOLE PROPERTY OF SEASTROM MANUFACTURING. ANY REPRODUCTION IN PART OR AS A WHOLE WITHOUT THE WRITTEN PERMISSION OF SEASTROM MANUFACTURING IS PROHIBITED.

PROPRIETARY AND CONFIDENTIAL

| DIMENSIONS ARE IN INCHES TOLERANCES: FRACTIONAL±1/32 ANGULAR: MACH±1/2 Deg TWO PLACE DECIMAL ±.01 THREE PLACE DECIMAL ±.005 |           | NAME | DATE |
|-----------------------------------------------------------------------------------------------------------------------------|-----------|------|------|
|                                                                                                                             | DRAWN     |      |      |
|                                                                                                                             | CHECKED   |      |      |
|                                                                                                                             | ENG APPR. |      |      |
|                                                                                                                             | MFG APPR. |      |      |
| MATERIAL<br>SPRING STEEL                                                                                                    | Q.A.      |      |      |
|                                                                                                                             | COMMENTS: |      |      |
| FINISH<br>SEE NOTE 2                                                                                                        |           |      |      |
| DRAWING IS NOT TO SCALE                                                                                                     |           |      |      |

**PUSHON NUT** 

REV.

SHEET 1 OF 1

SIZE DWG. NO. 2713-6-Z3