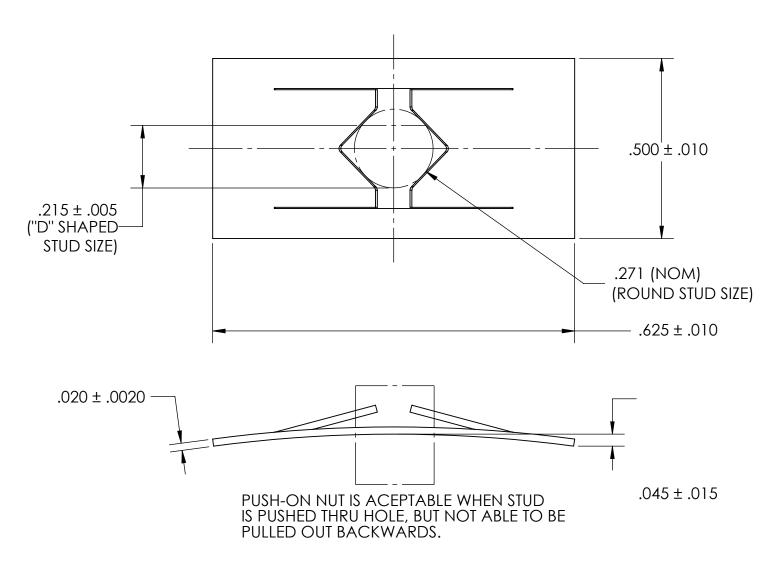

## **NOTES**

1. HEAT TREAT 82.5 - 84.5 HR15N

2. NONE

| PROPRIETARY AND CONFIDENTIAL THE INFORMATION CONTAINED IN THIS DRAWING IS THE SOLE PROPERTY OF SEASTROM MANUFACTURING. ANY REPRODUCTION IN PART OR AS A WHOLE WITHOUT THE WRITTEN PERMISSION OF SEASTROM MANUFACTURING IS PROHIBITED. | DIMENSIONS ARE IN INCHES TOLERANCES: FRACTIONAL±1/32 ANGULAR: MACH±1/2 Deg TWO PLACE DECIMAL ±.01 THREE PLACE DECIMAL ±.005 | DRAWN     | NAME | DATE | SEASTROM MFG       |                        |
|---------------------------------------------------------------------------------------------------------------------------------------------------------------------------------------------------------------------------------------|-----------------------------------------------------------------------------------------------------------------------------|-----------|------|------|--------------------|------------------------|
|                                                                                                                                                                                                                                       |                                                                                                                             | CHECKED   |      |      | PUSHON NUT         |                        |
|                                                                                                                                                                                                                                       |                                                                                                                             | ENG APPR. |      |      |                    |                        |
|                                                                                                                                                                                                                                       |                                                                                                                             | MFG APPR. |      |      | FUSHON NUT         |                        |
|                                                                                                                                                                                                                                       | MATERIAL<br>SPRING STEEL                                                                                                    | Q.A.      |      |      |                    |                        |
|                                                                                                                                                                                                                                       |                                                                                                                             | COMMENTS: |      |      |                    |                        |
|                                                                                                                                                                                                                                       | SEE NOTE 2                                                                                                                  |           |      |      | SIZE DWG. NO.      | REV.                   |
|                                                                                                                                                                                                                                       | DRAWING IS NOT TO SCALE                                                                                                     |           |      |      | <b>A</b>   2713-18 | ) <del>-</del><br>OF 1 |