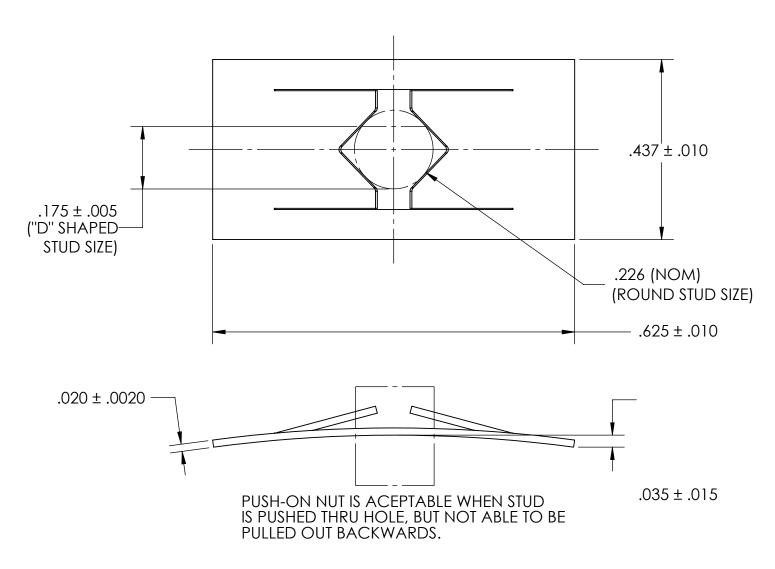

## **NOTES**

1. HEAT TREAT 82.5 - 84.5 HR15N

2. NONE

| DRAWING IS THE SOLE PROPERTY OF<br>SEASTROM MANUFACTURING. ANY<br>REPRODUCTION IN PART OR AS A WHOLE | DIMENSIONS ARE IN INCHES TOLERANCES: FRACTIONAL±1/32 ANGULAR: MACH±1/2 Deg TWO PLACE DECIMAL ±.01 THREE PLACE DECIMAL ±.005 | DRAWN     | NAME | DATE | SEASTROM MFG  |  |
|------------------------------------------------------------------------------------------------------|-----------------------------------------------------------------------------------------------------------------------------|-----------|------|------|---------------|--|
|                                                                                                      |                                                                                                                             | CHECKED   |      |      |               |  |
|                                                                                                      |                                                                                                                             | ENG APPR. |      |      | PUSHON NUT    |  |
|                                                                                                      |                                                                                                                             | MFG APPR. |      |      | FUSHON NUT    |  |
|                                                                                                      | SPRING STEEL                                                                                                                | Q.A.      |      |      |               |  |
|                                                                                                      |                                                                                                                             | COMMENTS: |      |      |               |  |
|                                                                                                      | FINISH<br>SEE NOTE 2                                                                                                        |           |      |      | SIZE DWG, NO. |  |
|                                                                                                      | DRAWING IS NOT TO SCALE                                                                                                     |           |      |      | A 2713-17  -  |  |
|                                                                                                      |                                                                                                                             |           |      |      | SHEET 1 OF 1  |  |