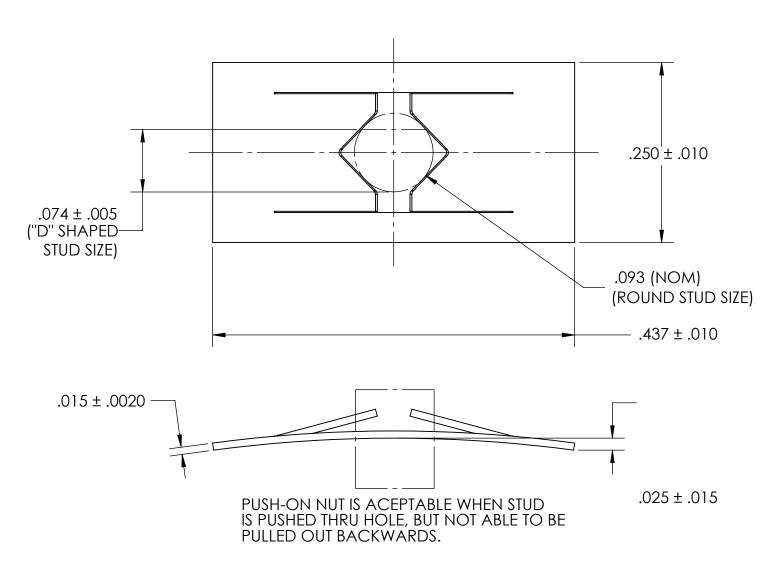

## **NOTES**

1. HEAT TREAT 82.5 - 84.5 HR15N

2. NONE

|                                                                                                      | TOLERANCES:                                                                                     | DRAWN           |  | SEASTROM MFG                   |
|------------------------------------------------------------------------------------------------------|-------------------------------------------------------------------------------------------------|-----------------|--|--------------------------------|
|                                                                                                      | FRACTIONAL±1/32<br>ANGULAR: MACH±1/2 Deg<br>TWO PLACE DECIMAL ±.01<br>THREE PLACE DECIMAL ±.005 | CHECKED         |  | PUSHON NUT                     |
|                                                                                                      |                                                                                                 | ENG APPR.       |  |                                |
| PROPRIETARY AND CONFIDENTIAL                                                                         |                                                                                                 | MFG APPR.       |  |                                |
| DRAWING IS THE SOLE PROPERTY OF<br>SEASTROM MANUFACTURING. ANY<br>REPRODUCTION IN PART OR AS A WHOLE | SPRING STEEL                                                                                    | Q.A.  COMMENTS: |  |                                |
|                                                                                                      | SEE NOTE 2                                                                                      |                 |  | SIZE DWG. NO. REV              |
|                                                                                                      | DRAWING IS NOT TO SCALE                                                                         |                 |  | 2/13-13  -<br>    SHEET 1 OF 1 |

DIMENSIONS ARE IN INCHES