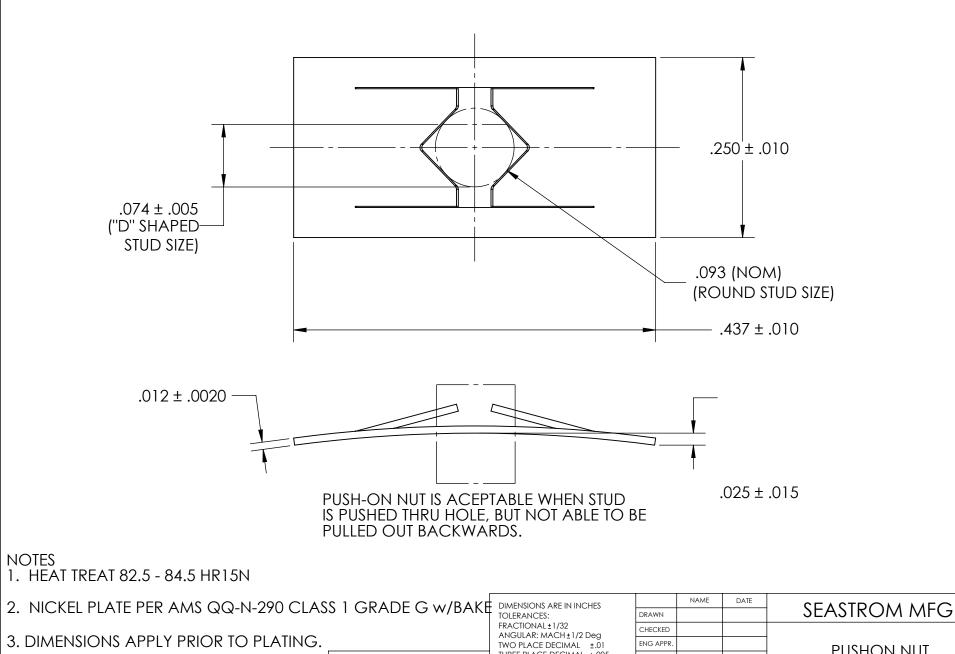

DRAWING IS NOT TO SCALE

**PUSHON NUT** 

SIZE DWG. NO. 2713-14-N REV. SHEET 1 OF 1