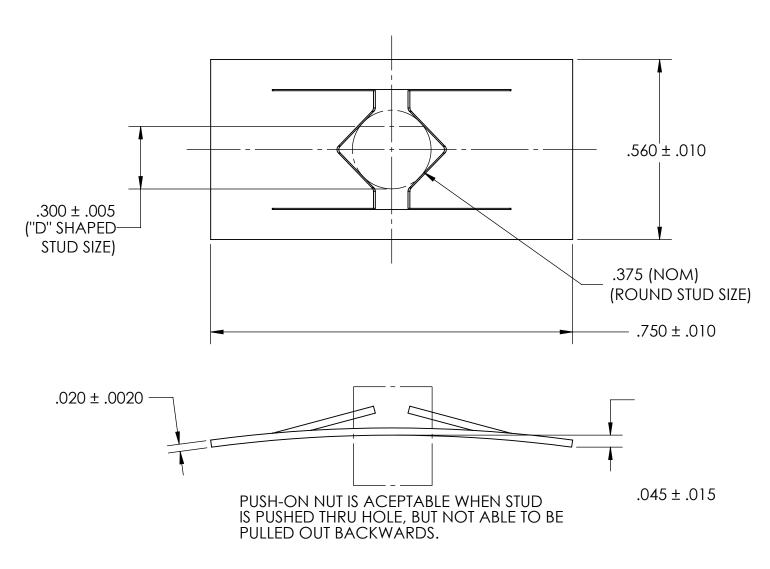

## **NOTES**

1. HEAT TREAT 82.5 - 84.5 HR15N

2. NONE

| PROPRIETARY AND CONFIDENTIAL THE INFORMATION CONTAINED IN THIS DRAWING IS THE SOLE PROPERTY OF SEASTROM MANUFACTURING. ANY REPRODUCTION IN PART OR AS A WHOLE WITHOUT THE WRITTEN PERMISSION OF SEASTROM MANUFACTURING IS PROHIBITED. | DIMENSIONS ARE IN INCHES TOLERANCES: FRACTIONAL±1/32 ANGULAR: MACH±1/2 Deg TWO PLACE DECIMAL ±.01 THREE PLACE DECIMAL ±.005 | DRAWN     | NAME | DATE | SEASTROM MFG          |                      |
|---------------------------------------------------------------------------------------------------------------------------------------------------------------------------------------------------------------------------------------|-----------------------------------------------------------------------------------------------------------------------------|-----------|------|------|-----------------------|----------------------|
|                                                                                                                                                                                                                                       |                                                                                                                             | CHECKED   |      |      | PUSHON NUT            |                      |
|                                                                                                                                                                                                                                       |                                                                                                                             | ENG APPR. |      |      |                       |                      |
|                                                                                                                                                                                                                                       |                                                                                                                             | MFG APPR. |      |      | FUSHON NUT            |                      |
|                                                                                                                                                                                                                                       | MATERIAL<br>SPRING STEEL                                                                                                    | Q.A.      |      |      |                       |                      |
|                                                                                                                                                                                                                                       |                                                                                                                             | COMMENTS: |      |      |                       |                      |
|                                                                                                                                                                                                                                       | SEE NOTE 2                                                                                                                  |           |      |      | SIZE DWG. NO.         | REV.                 |
|                                                                                                                                                                                                                                       | DRAWING IS NOT TO SCALE                                                                                                     |           |      |      | A 2713-13   SHEET 1 ( | <del>-</del><br>OF 1 |