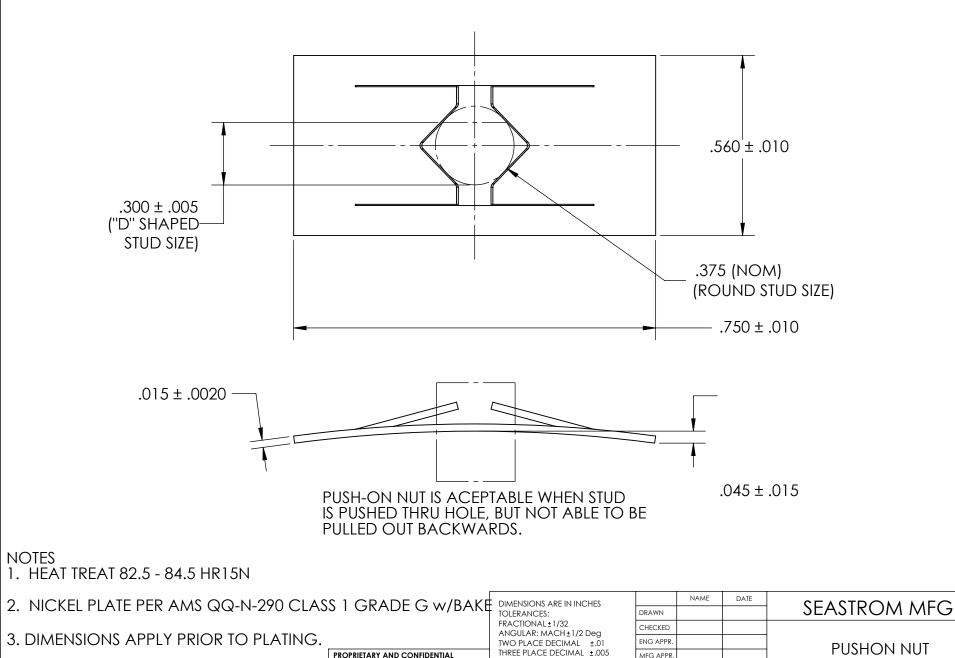

| THE INFORMATION CONTAINED IN THIS  |
|------------------------------------|
| DRAWING IS THE SOLE PROPERTY OF    |
| SEASTROM MANUFACTURING. ANY        |
| REPRODUCTION IN PART OR AS A WHOLE |
| WITHOUT THE WRITTEN PERMISSION OF  |
| SEASTROM MANUFACTURING IS          |
| PROHIBITED.                        |

| DIMENSIONS ARE IN INCHES                 |           | NAME | DATE |
|------------------------------------------|-----------|------|------|
| TOLERANCES:                              | DRAWN     |      |      |
| FRACTIONAL±1/32<br>ANGULAR: MACH±1/2 Deg | CHECKED   |      |      |
| TWO PLACE DECIMAL ±.01                   | ENG APPR. |      |      |
| THREE PLACE DECIMAL ±.005                | MFG APPR. |      |      |
| MATERIAL CATEFU                          | Q.A.      |