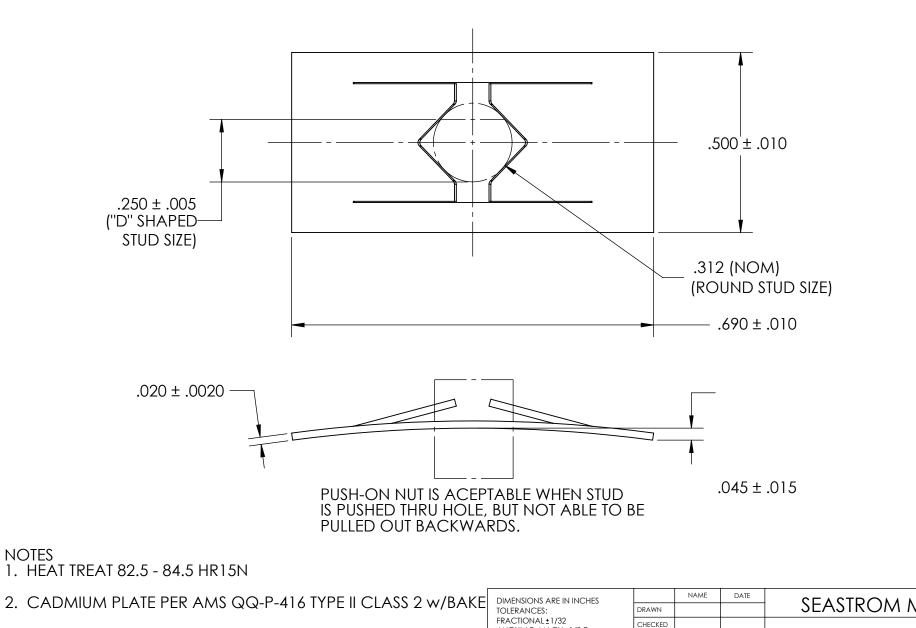

- 3. DIMENSIONS APPLY PRIOR TO PLATING.

| F | ROPRIETARY AND CONFIDENTIAL        |
|---|------------------------------------|
| T | THE INFORMATION CONTAINED IN THIS  |
| [ | DRAWING IS THE SOLE PROPERTY OF    |
| S | SEASTROM MANUFACTURING. ANY        |
| F | REPRODUCTION IN PART OR AS A WHOLE |
| ١ | WITHOUT THE WRITTEN PERMISSION OF  |
| S | SEASTROM MANUFACTURING IS          |
| F | PROHIBITED.                        |

| FI<br>A | DIMENSIONS ARE IN INCHES TOLERANCES: FRACTIONAL±1/32 ANGULAR: MACH±1/2 Deg TWO PLACE DECIMAL ±.01 THREE PLACE DECIMAL ±.005 | DRAWN     | NAME | DATE | SEASTROM MFG |            |      |
|---------|-----------------------------------------------------------------------------------------------------------------------------|-----------|------|------|--------------|------------|------|
|         |                                                                                                                             | CHECKED   |      |      | PUSHON NUT   |            |      |
|         |                                                                                                                             | ENG APPR. |      |      |              |            |      |
|         |                                                                                                                             | MFG APPR. |      |      |              |            |      |
|         | MATERIAL                                                                                                                    | Q.A.      |      |      |              |            |      |
|         | SPRING STEEL                                                                                                                | COMMENTS: |      |      | 1            |            |      |
| =       | SEE NOTE 2                                                                                                                  |           |      |      |              | DWG. NO.   | REV. |
|         | DRAWING IS NOT TO SCALE                                                                                                     |           |      |      | Α            | 2713-11-C2 | -    |
|         |                                                                                                                             | I         |      |      | 1            | INHEEL I ( | )F 1 |