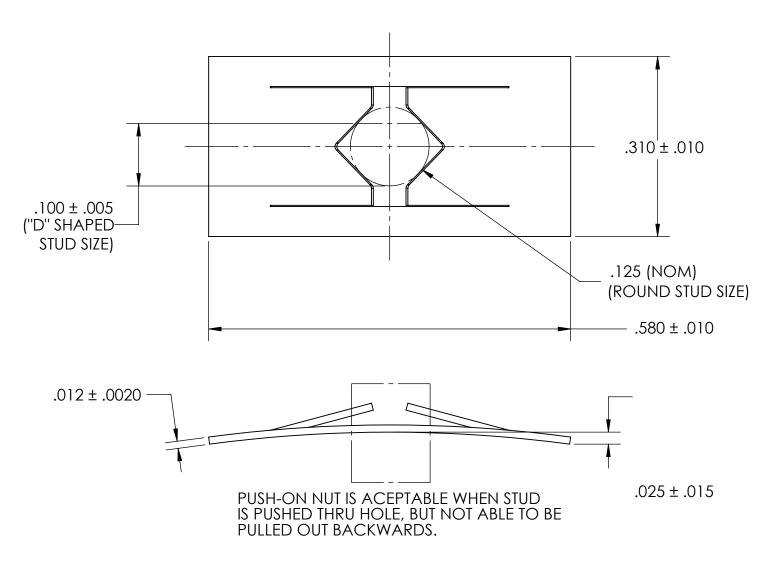

## **NOTES**

1. HEAT TREAT 82.5 - 84.5 HR15N

2. NONE

|                                                                                                                                                                                                          | DIMENSIONS ARE IN INCHES TOLERANCES: FRACTIONAL±1/32 ANGULAR: MACH±1/2 Deg TWO PLACE DECIMAL ±.01 THREE PLACE DECIMAL ±.005 | DRAWN     | NAME | DATE | SEASTROM MFG                             |                  |
|----------------------------------------------------------------------------------------------------------------------------------------------------------------------------------------------------------|-----------------------------------------------------------------------------------------------------------------------------|-----------|------|------|------------------------------------------|------------------|
|                                                                                                                                                                                                          |                                                                                                                             | CHECKED   |      |      | 02, 101111011111111111111111111111111111 |                  |
|                                                                                                                                                                                                          |                                                                                                                             | ENG APPR. |      |      | PUSHON NUT                               |                  |
| PROPRIETARY AND CONFIDENTIAL                                                                                                                                                                             |                                                                                                                             | MFG APPR. |      |      | FUSHON NUT                               |                  |
| THE INFORMATION CONTAINED IN THIS DRAWING IS THE SOLE PROPERTY OF SEASTROM MANUFACTURING. ANY REPRODUCTION IN PART OR AS A WHOLE WITHOUT THE WRITTEN PERMISSION OF SEASTROM MANUFACTURING IS PROHIBITED. | MATERIAL<br>SPRING STEEL                                                                                                    | Q.A.      |      |      |                                          |                  |
|                                                                                                                                                                                                          |                                                                                                                             | COMMENTS: |      |      |                                          |                  |
|                                                                                                                                                                                                          | FINISH<br>SEE NOTE 2                                                                                                        |           |      |      | SIZE DWG. NO.                            |                  |
|                                                                                                                                                                                                          | DRAWING IS NOT TO SCALE                                                                                                     |           |      |      | <b>A</b>   2713-1                        | <b>-</b><br>)F 1 |