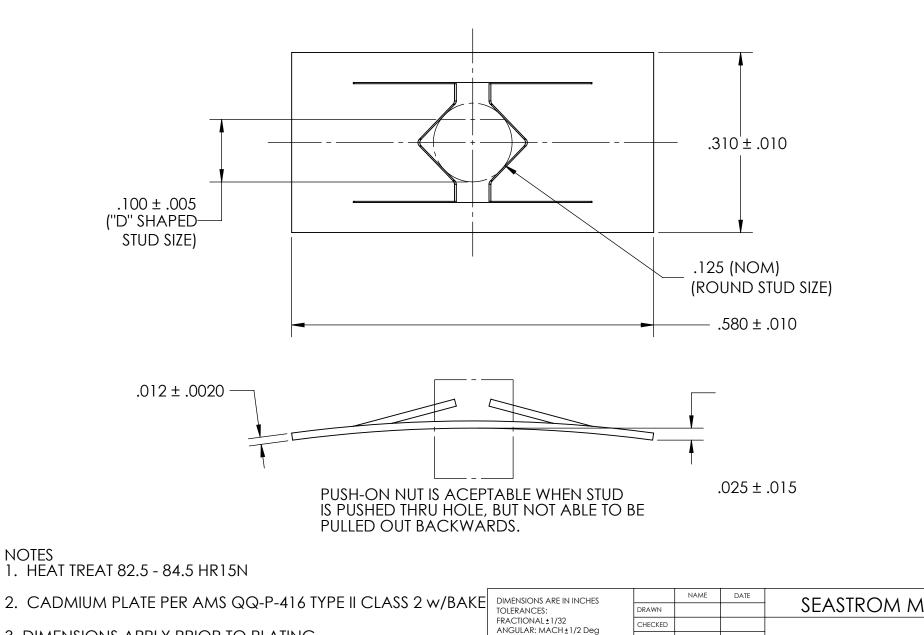

- 3. DIMENSIONS APPLY PRIOR TO PLATING.

| F | ROPRIETARY AND CONFIDENTIAL        |
|---|------------------------------------|
| T | THE INFORMATION CONTAINED IN THIS  |
| [ | DRAWING IS THE SOLE PROPERTY OF    |
| S | SEASTROM MANUFACTURING. ANY        |
| F | REPRODUCTION IN PART OR AS A WHOLE |
| ١ | WITHOUT THE WRITTEN PERMISSION OF  |
| S | SEASTROM MANUFACTURING IS          |
| F | PROHIBITED.                        |

| TOLER<br>FRAC<br>ANGL | DIMENSIONS ARE IN INCHES TOLERANCES:                                                            | DRAWN     | NAME | DATE | SEASTROM MFG  |      |
|-----------------------|-------------------------------------------------------------------------------------------------|-----------|------|------|---------------|------|
|                       | FRACTIONAL±1/32<br>ANGULAR: MACH±1/2 Deg<br>TWO PLACE DECIMAL ±.01<br>THREE PLACE DECIMAL ±.005 | CHECKED   |      |      | PUSHON NUT    |      |
|                       |                                                                                                 | ENG APPR. |      |      |               |      |
|                       |                                                                                                 | MFG APPR. |      |      |               |      |
|                       | MATERIAL                                                                                        | Q.A.      |      |      |               |      |
|                       | SPRING STEEL                                                                                    | COMMENTS: |      |      |               |      |
|                       | FINISH<br>SEE NOTE 2                                                                            |           |      |      |               | REV. |
|                       | DRAWING IS NOT TO SCALE                                                                         |           |      |      | A 2713-1-C2 - | -    |
|                       |                                                                                                 |           |      |      |               |      |