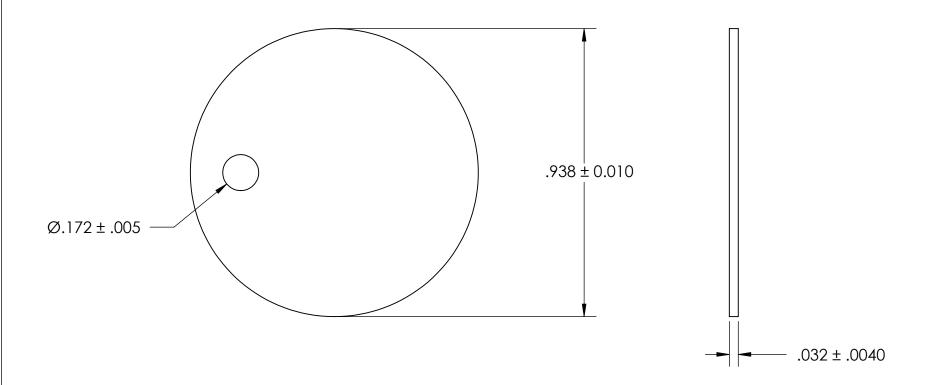

## REFEERENCE SEASTROM WORKMANSHIP STD. 8.4.1.W2

NOTES 1. NONE

2. SCREW SIZE: 8

| PROPRIETARY AND CONFIDENTIAL       |
|------------------------------------|
| THE INFORMATION CONTAINED IN THIS  |
| DRAWING IS THE SOLE PROPERTY OF    |
| SEASTROM MANUFACTURING. ANY        |
| REPRODUCTION IN PART OR AS A WHOLE |
| WITHOUT THE WRITTEN PERMISSION OF  |
| SEASTROM MANUFACTURING IS          |
| PROHIBITED.                        |

|    | DIMENSIONS ARE IN INCHES TOLERANCES: FRACTIONAL±1/32 ANGULAR: MACH±1/2 Deg TWO PLACE DECIMAL ±.01 THREE PLACE DECIMAL ±.005 |           | NAME | DATE | SEASTROM MFG          |    |
|----|-----------------------------------------------------------------------------------------------------------------------------|-----------|------|------|-----------------------|----|
|    |                                                                                                                             | DRAWN     |      |      |                       |    |
|    |                                                                                                                             | CHECKED   |      |      | TAGS AND MARKER BANDS |    |
|    |                                                                                                                             | ENG APPR. |      |      |                       | 0  |
|    |                                                                                                                             | MFG APPR. |      |      |                       | S  |
| LE | MATERIAL FIBRE, ANY COLOR                                                                                                   | Q.A.      |      |      |                       |    |
|    |                                                                                                                             | COMMENTS: |      |      |                       |    |
|    | SEE NOTE 1                                                                                                                  |           |      |      | SIZE DWG. NO. RE-     | ٧. |
|    | DRAWING IS NOT TO SCALE                                                                                                     |           |      |      | TUZJ-7   -            | 1  |