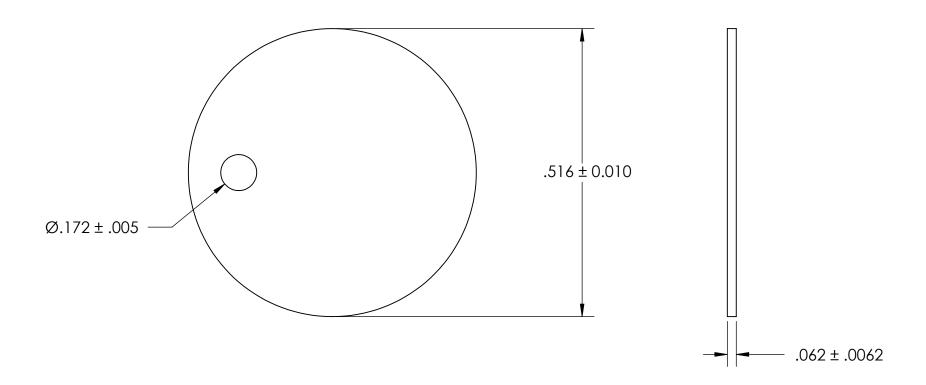

## REFEERENCE SEASTROM WORKMANSHIP STD. 8.4.1.W2

NOTES 1. NONE

2. SCREW SIZE: 8

| PROPRIETARY AND CONFIDENTIAL       |  |  |  |  |  |
|------------------------------------|--|--|--|--|--|
| THE INFORMATION CONTAINED IN THIS  |  |  |  |  |  |
| DRAWING IS THE SOLE PROPERTY OF    |  |  |  |  |  |
| SEASTROM MANUFACTURING. ANY        |  |  |  |  |  |
| REPRODUCTION IN PART OR AS A WHOLE |  |  |  |  |  |
| WITHOUT THE WRITTEN PERMISSION OF  |  |  |  |  |  |
| SEASTROM MANUFACTURING IS          |  |  |  |  |  |
| PROHIBITED.                        |  |  |  |  |  |

|    | DIMENSIONS ARE IN INCHES TOLERANCES: FRACTIONAL±1/32 ANGULAR: MACH±1/2 Deg TWO PLACE DECIMAL ±.01 THREE PLACE DECIMAL ±.005 |           | NAME | DATE | SEASTROM MFG          |
|----|-----------------------------------------------------------------------------------------------------------------------------|-----------|------|------|-----------------------|
|    |                                                                                                                             | DRAWN     |      |      |                       |
|    |                                                                                                                             | CHECKED   |      |      | TAGS AND MARKER BANDS |
|    |                                                                                                                             | ENG APPR. |      |      |                       |
|    |                                                                                                                             | MFG APPR. |      |      |                       |
|    | MATERIAL                                                                                                                    | Q.A.      |      |      |                       |
|    | FIBRE, ANY COLOR                                                                                                            | COMMENTS: |      |      |                       |
| LE | SEE NOTE 1                                                                                                                  |           |      |      | SIZE DWG. NO. REV     |
|    | DRAWING IS NOT TO SCALE                                                                                                     |           |      |      | N   1023-/   -        |