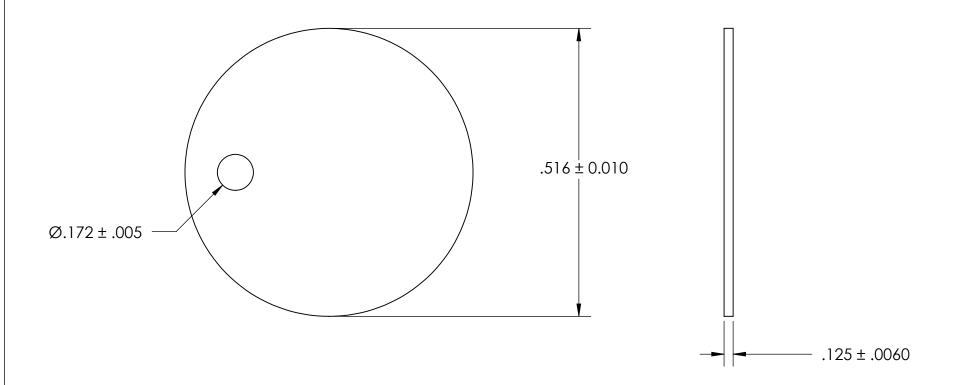

## REFEERENCE SEASTROM WORKMANSHIP STD. 8.4.1.W2

NOTES 1. NONE

2. SCREW SIZE: 8

| PROPRIETARY AND CONFIDENTIAL       |
|------------------------------------|
| THE INFORMATION CONTAINED IN THIS  |
| DRAWING IS THE SOLE PROPERTY OF    |
| SEASTROM MANUFACTURING. ANY        |
| REPRODUCTION IN PART OR AS A WHOLE |
| WITHOUT THE WRITTEN PERMISSION OF  |
| SEASTROM MANUFACTURING IS          |
| PROHIBITED.                        |

|   | DIMENSIONS ARE IN INCHES TOLERANCES: FRACTIONAL±1/32 ANGULAR: MACH±1/2 Deg TWO PLACE DECIMAL ±.01 THREE PLACE DECIMAL ±.005 |           | NAME | DATE | SEASTROM MFG          |      |
|---|-----------------------------------------------------------------------------------------------------------------------------|-----------|------|------|-----------------------|------|
|   |                                                                                                                             | DRAWN     |      |      |                       |      |
|   |                                                                                                                             | CHECKED   |      |      | TAGS AND MARKER BANDS |      |
|   |                                                                                                                             | ENG APPR. |      |      |                       |      |
|   |                                                                                                                             | MFG APPR. |      |      |                       |      |
|   | MATERIAL COLD ROLLED STEEL                                                                                                  | Q.A.      |      |      |                       |      |
|   |                                                                                                                             | COMMENTS: |      |      |                       |      |
| = | FINISH<br>SEE NOTE 1                                                                                                        |           |      |      | SIZE DWG. NO.         | REV. |
|   | DRAWING IS NOT TO SCALE                                                                                                     |           |      |      | A 1023-6              | -    |
|   |                                                                                                                             | ĺ         |      |      | I SHFFT 1 (           | OF 1 |