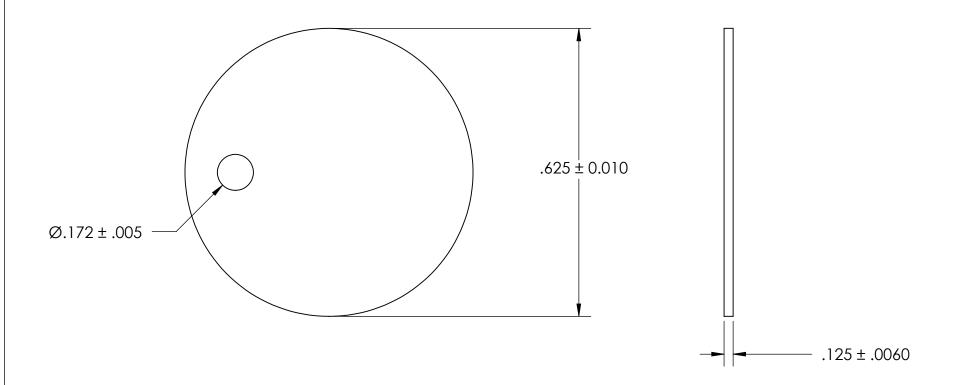

## REFEERENCE SEASTROM WORKMANSHIP STD. 8.4.1.W2

NOTES 1. NONE

2. SCREW SIZE: 8

PROPRIETARY AND CONFIDENTIAL
THE INFORMATION CONTAINED IN THIS
DRAWING IS THE SOLE PROPERTY OF
SEASTROM MANUFACTURING, ANY
REPRODUCTION IN PART OR AS A WHOLE
WITHOUT THE WRITTEN PERMISSION OF
SEASTROM MANUFACTURING IS
PROHIBITED.