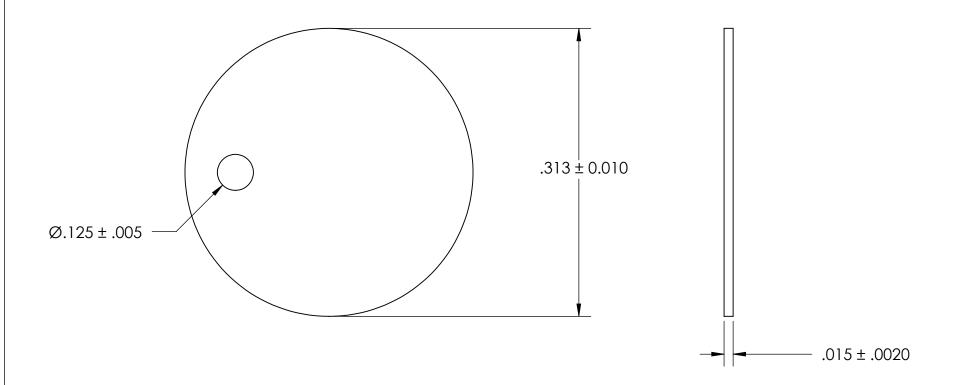

## REFEERENCE SEASTROM WORKMANSHIP STD. 8.4.1.W2

NOTES 1. NONE

2. SCREW SIZE: 4

| PROPRIETARY AND CONFIDENTIAL       |
|------------------------------------|
| THE INFORMATION CONTAINED IN THIS  |
| DRAWING IS THE SOLE PROPERTY OF    |
| SEASTROM MANUFACTURING. ANY        |
| REPRODUCTION IN PART OR AS A WHOLE |
| WITHOUT THE WRITTEN PERMISSION OF  |
| SEASTROM MANUFACTURING IS          |
| PROHIBITED.                        |
|                                    |

| TC<br>FR<br>Al | DIMENSIONS ARE IN INCHES TOLERANCES: FRACTIONAL 1/32 ANGULAR: MACH ± 1/2 Deg TWO PLACE DECIMAL ±.01 THREE PLACE DECIMAL ±.005 |           | NAME | DATE | SEASTROM MFG               |    |
|----------------|-------------------------------------------------------------------------------------------------------------------------------|-----------|------|------|----------------------------|----|
|                |                                                                                                                               | DRAWN     |      |      | SEASTROM MIG               |    |
|                |                                                                                                                               | CHECKED   |      |      | TAGS AND MARKER BANDS      |    |
|                |                                                                                                                               | ENG APPR. |      |      |                            | ١, |
|                |                                                                                                                               | MFG APPR. |      |      |                            |    |
|                | MATERIAL COLD ROLLED STEEL                                                                                                    | Q.A.      |      |      |                            |    |
|                |                                                                                                                               | COMMENTS: |      |      |                            |    |
| .E             | SEE NOTE 1                                                                                                                    |           |      |      | SIZE DWG. NO. REV. 1023-12 | _  |
|                | DRAWING IS NOT TO SCALE                                                                                                       |           |      |      | A 1023-12 -                | _  |