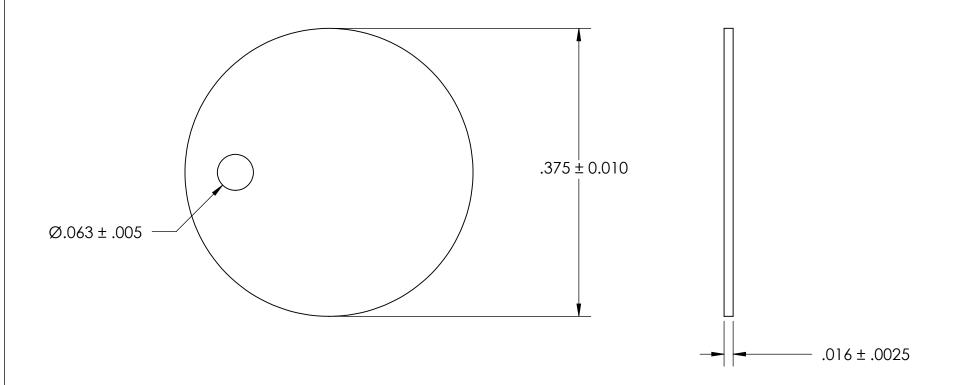

## REFEERENCE SEASTROM WORKMANSHIP STD. 8.4.1.W2

NOTES 1. NONE

2. SCREW SIZE: 0

| PROPRIETARY AND CONFIDENTIAL       |
|------------------------------------|
| THE INFORMATION CONTAINED IN THIS  |
| DRAWING IS THE SOLE PROPERTY OF    |
| SEASTROM MANUFACTURING. ANY        |
| REPRODUCTION IN PART OR AS A WHOLE |
| WITHOUT THE WRITTEN PERMISSION OF  |
| SEASTROM MANUFACTURING IS          |
| PROHIBITED.                        |
|                                    |

|    | DIMENSIONS ARE IN INCHES TOLERANCES: FRACTIONAL±1/32 ANGULAR: MACH±1/2 Deg TWO PLACE DECIMAL ±.01 THREE PLACE DECIMAL ±.005 |           | NAME | DATE | SEASTROM MFG          |      |
|----|-----------------------------------------------------------------------------------------------------------------------------|-----------|------|------|-----------------------|------|
|    |                                                                                                                             | DRAWN     |      |      | SEASIROM MIG          |      |
|    |                                                                                                                             | CHECKED   |      |      | TAGS AND MARKER BANDS |      |
|    |                                                                                                                             | ENG APPR. |      |      |                       |      |
|    |                                                                                                                             | MFG APPR. |      |      |                       | JS   |
|    | MATERIAL<br>BRASS                                                                                                           | Q.A.      |      |      |                       |      |
|    |                                                                                                                             | COMMENTS: |      |      |                       |      |
| .E | SEE NOTE 1                                                                                                                  |           |      |      |                       | REV. |
|    | DRAWING IS NOT TO SCALE                                                                                                     |           |      |      | A 1023-10             |      |
|    |                                                                                                                             |           |      |      |                       |      |