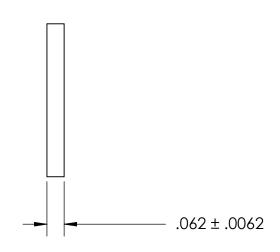

## REFEERENCE SEASTROM WORKMANSHIP STD. 8.4.1.W2

NOTES 1. NONE

2. SCREW SIZE: 2

PROPRIETARY AND CONFIDENTIAL THE INFORMATION CONTAINED IN THIS DRAWING IS THE SOLE PROPERTY OF SEASTROM MANUFACTURING. ANY REPRODUCTION IN PART OR AS A WHOLE WITHOUT THE WRITTEN PERMISSION OF SEASTROM MANUFACTURING IS PROHIBITED.

|    | DIMENSIONS ARE IN INCHES TOLERANCES: FRACTIONAL ± 1/32 ANGULAR: MACH ± 1/2 Deg TWO PLACE DECIMAL ±.01 THREE PLACE DECIMAL ±.05 |           | NAME | DATE |                     | SEASTROM MFG |      |
|----|--------------------------------------------------------------------------------------------------------------------------------|-----------|------|------|---------------------|--------------|------|
|    |                                                                                                                                | DRAWN     |      |      |                     |              |      |
|    |                                                                                                                                | CHECKED   |      |      | TAG AND MARKER BAND |              |      |
|    |                                                                                                                                | ENG APPR. |      |      |                     |              |      |
| 1. |                                                                                                                                | MFG APPR. |      |      |                     |              |      |
|    | MATERIAL<br>FIBRE, ANY COLOR                                                                                                   | Q.A.      |      |      |                     |              |      |
|    |                                                                                                                                | COMMENTS: |      |      | ]                   |              |      |
|    | FINISH                                                                                                                         |           |      |      |                     |              |      |
|    | SEE NOTE 1                                                                                                                     |           |      |      |                     | DWG. NO.     | REV. |
|    | DRAWING IS NOT TO SCALE                                                                                                        |           |      |      | Α                   | 1020         | -    |
|    |                                                                                                                                |           |      |      |                     | SHEET 1 C    | DF 1 |