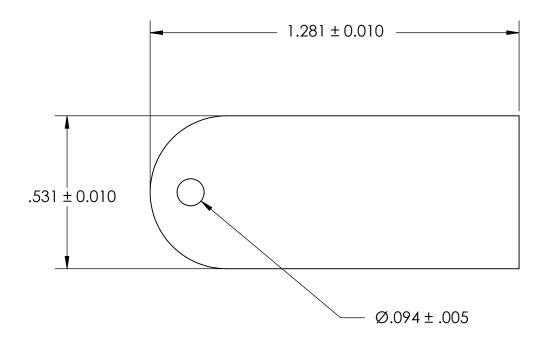

## REFEERENCE SEASTROM WORKMANSHIP STD. 8.4.1.W2

NOTES 1. NONE

2. SCREW SIZE: 2

PROPRIETARY AND CONFIDENTIAL THE INFORMATION CONTAINED IN THIS DRAWING IS THE SOLE PROPERTY OF SEASTROM MANUFACTURING. ANY REPRODUCTION IN PART OR AS A WHOLE WITHOUT THE WRITTEN PERMISSION OF SEASTROM MANUFACTURING IS PROHIBITED.

|    | DIMENSIONS ARE IN INCHES TOLERANCES: FRACTIONAL ± 1/32 ANGULAR: MACH ± 1/2 Deg TWO PLACE DECIMAL ±.01 THREE PLACE DECIMAL ±.05 |           | NAME | DATE |                     | SEASTROM MFG |      |
|----|--------------------------------------------------------------------------------------------------------------------------------|-----------|------|------|---------------------|--------------|------|
|    |                                                                                                                                | DRAWN     |      |      |                     |              |      |
|    |                                                                                                                                | CHECKED   |      |      | TAG AND MARKER BAND |              |      |
|    |                                                                                                                                | ENG APPR. |      |      |                     |              |      |
| 1. |                                                                                                                                | MFG APPR. |      |      |                     |              |      |
|    | MATERIAL<br>FIBRE, ANY COLOR                                                                                                   | Q.A.      |      |      |                     |              |      |
|    |                                                                                                                                | COMMENTS: |      |      | ]                   |              |      |
|    | FINISH                                                                                                                         |           |      |      |                     |              |      |
|    | SEE NOTE 1                                                                                                                     |           |      |      |                     | DWG. NO.     | REV. |
|    | DRAWING IS NOT TO SCALE                                                                                                        |           |      |      | Α                   | 1020         | -    |
|    |                                                                                                                                |           |      |      |                     | SHEET 1 C    | DF 1 |