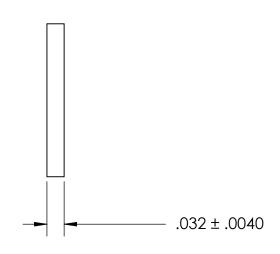

| FI<br>FI | DIMENSIONS ARE IN INCHES TOLERANCES: FRACTIONAL±1/32 ANGULAR: MACH±1/2 Deg TWO PLACE DECIMAL ±.01 THREE PLACE DECIMAL ±.005 | DRAWN     | NAME | DATE | SEASTROM MFG        |            |     |
|----------|-----------------------------------------------------------------------------------------------------------------------------|-----------|------|------|---------------------|------------|-----|
|          |                                                                                                                             | CHECKED   |      |      | TAG AND MARKER BAND |            |     |
|          |                                                                                                                             | ENG APPR. |      |      |                     |            |     |
|          |                                                                                                                             | MFG APPR. |      |      | IAG AND MARKER BAND |            |     |
|          | material<br>FIBRE, ANY COLOR                                                                                                | Q.A.      |      |      |                     |            |     |
|          |                                                                                                                             | COMMENTS: |      |      |                     |            |     |
|          | FINISH<br>SEE NOTE 1                                                                                                        |           |      |      | SIZE D'             | WG. NO.    | EV. |
| ł        | DRAWING IS NOT TO SCALE                                                                                                     |           |      |      | <b>A</b> 1020-2     | 1020-2     |     |
|          |                                                                                                                             |           |      |      |                     | SHEET 1 OF | 1   |