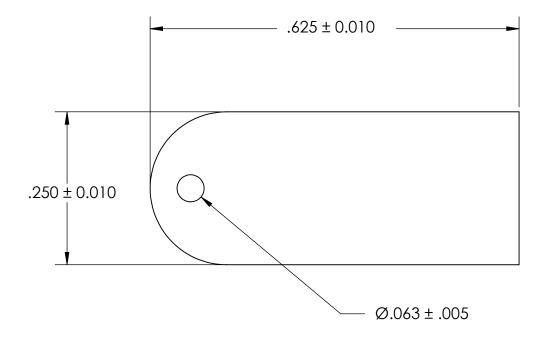

## REFEERENCE SEASTROM WORKMANSHIP STD. 8.4.1.W2

NOTES 1. NONE

2. SCREW SIZE: 0

PROPRIETARY AND CONFIDENTIAL THE INFORMATION CONTAINED IN THIS DRAWING IS THE SOLE PROPERTY OF SEASTROM MANUFACTURING. ANY REPRODUCTION IN PART OR AS A WHOLE WITHOUT THE WRITTEN PERMISSION OF SEASTROM MANUFACTURING IS PROHIBITED.

| FI<br>FI | DIMENSIONS ARE IN INCHES TOLERANCES: FRACTIONAL±1/32 ANGULAR: MACH±1/2 Deg TWO PLACE DECIMAL ±.01 THREE PLACE DECIMAL ±.005 | DRAWN     | NAME | DATE | SEASTROM MFG        |            |     |
|----------|-----------------------------------------------------------------------------------------------------------------------------|-----------|------|------|---------------------|------------|-----|
|          |                                                                                                                             | CHECKED   |      |      | TAG AND MARKER BAND |            |     |
|          |                                                                                                                             | ENG APPR. |      |      |                     |            |     |
|          |                                                                                                                             | MFG APPR. |      |      | IAG AND MARKER BAND |            |     |
|          | material<br>FIBRE, ANY COLOR                                                                                                | Q.A.      |      |      |                     |            |     |
|          |                                                                                                                             | COMMENTS: |      |      |                     |            |     |
|          | FINISH<br>SEE NOTE 1                                                                                                        |           |      |      | SIZE D'             | WG. NO.    | EV. |
| ł        | DRAWING IS NOT TO SCALE                                                                                                     |           |      |      | <b>A</b> 1020-2     | 1020-2     |     |
|          |                                                                                                                             |           |      |      |                     | SHEET 1 OF | 1   |