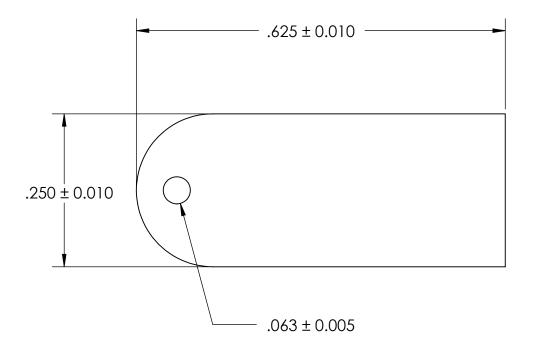

## REFEERENCE SEASTROM WORKMANSHIP STD. 8.4.1.W2

SHEET 1 OF 1

NOTES 1. NONE

2. SCREW SIZE: 0

PROPRIETARY AND CONFIDENTIAL THE INFORMATION CONTAINED IN THIS DRAWING IS THE SOLE PROPERTY OF SEASTROM MANUFACTURING. ANY REPRODUCTION IN PART OR AS A WHOLE WITHOUT THE WRITTEN PERMISSION OF SEASTROM MANUFACTURING IS PROHIBITED.

| DIMENSIONS ARE IN INCHES TOLERANCES: FRACTIONAL±1/32 ANGULAR: MACH±1/2 Deg TWO PLACE DECIMAL ±.01 THREE PLACE DECIMAL ±.005 | DRAWN     | NAME | DATE | SEASTROM MFG          |        |
|-----------------------------------------------------------------------------------------------------------------------------|-----------|------|------|-----------------------|--------|
|                                                                                                                             | CHECKED   |      |      | TAGS AND MARKER BANDS |        |
|                                                                                                                             | ENG APPR. |      |      |                       |        |
|                                                                                                                             | MFG APPR. |      |      |                       |        |
| MATERIAL COLD ROLLED STEEL                                                                                                  | Q.A.      |      |      |                       |        |
|                                                                                                                             | COMMENTS: |      |      |                       |        |
| FINISH<br>SEE NOTE 1                                                                                                        |           |      |      | SIZE DWG. NO.         | REV.   |
| DRAWING IS NOT TO SCALE                                                                                                     | -         |      |      | A 1020-1              | _      |
|                                                                                                                             |           |      |      | SHEET                 | 1 OF 1 |