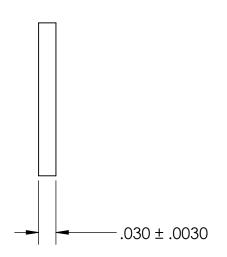

## REFEERENCE SEASTROM WORKMANSHIP STD. 8.4.1.W2

SHEET 1 OF 1

NOTES 1. NONE

2. SCREW SIZE: 0

PROPRIETARY AND CONFIDENTIAL THE INFORMATION CONTAINED IN THIS DRAWING IS THE SOLE PROPERTY OF SEASTROM MANUFACTURING. ANY REPRODUCTION IN PART OR AS A WHOLE WITHOUT THE WRITTEN PERMISSION OF SEASTROM MANUFACTURING IS PROHIBITED.

| DIMENSIONS ARE IN INCHES TOLERANCES: FRACTIONAL±1/32 ANGULAR: MACH±1/2 Deg TWO PLACE DECIMAL ±.01 THREE PLACE DECIMAL ±.005 | DRAWN     | NAME | DATE | SEASTROM MFG          |        |
|-----------------------------------------------------------------------------------------------------------------------------|-----------|------|------|-----------------------|--------|
|                                                                                                                             | CHECKED   |      |      | TAGS AND MARKER BANDS |        |
|                                                                                                                             | ENG APPR. |      |      |                       |        |
|                                                                                                                             | MFG APPR. |      |      |                       |        |
| MATERIAL COLD ROLLED STEEL                                                                                                  | Q.A.      |      |      |                       |        |
|                                                                                                                             | COMMENTS: |      |      |                       |        |
| FINISH<br>SEE NOTE 1                                                                                                        |           |      |      | SIZE DWG. NO.         | REV.   |
| DRAWING IS NOT TO SCALE                                                                                                     | -         |      |      | A 1020-1              | _      |
|                                                                                                                             |           |      |      | SHEET                 | 1 OF 1 |