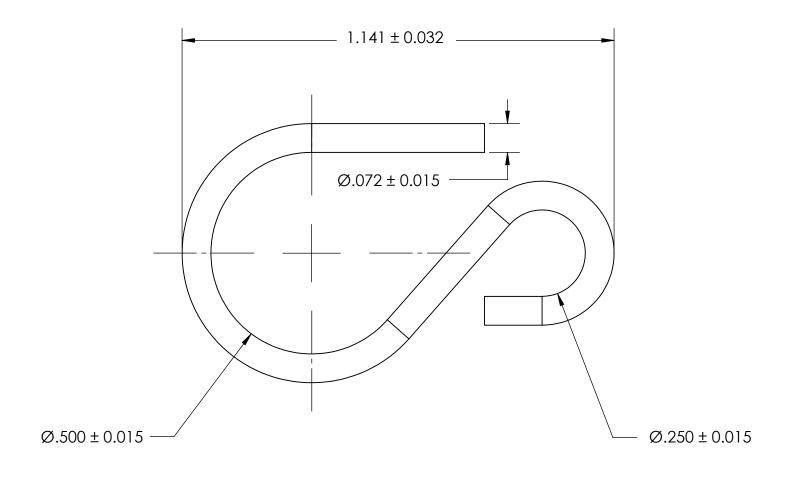

## REFEERENCE SEASTROM WORKMANSHIP STD. 8.4.1.W2

NOTES 1. NONE

|                                                                                                                                                                        | DIMENSIONS ARE IN INCHES TOLERANCES: FRACTIONAL±1/32 ANGULAR: MACH±1/2 Deg TWO PLACE DECIMAL ±.01 THREE PLACE DECIMAL ±.005 |           | NAME | DATE | SEASTROM MFG          |
|------------------------------------------------------------------------------------------------------------------------------------------------------------------------|-----------------------------------------------------------------------------------------------------------------------------|-----------|------|------|-----------------------|
| PROPRIETARY AND CONFIDENTIAL                                                                                                                                           |                                                                                                                             | DRAWN     |      |      |                       |
|                                                                                                                                                                        |                                                                                                                             | CHECKED   |      |      |                       |
|                                                                                                                                                                        |                                                                                                                             | ENG APPR. |      |      | TAGS AND MARKER BANDS |
|                                                                                                                                                                        |                                                                                                                             | MFG APPR. |      |      |                       |
| THE INFORMATION CONTAINED IN THIS                                                                                                                                      | MATERIAL                                                                                                                    | Q.A.      |      |      |                       |
| DRAWING IS THE SOLE PROPERTY OF SEASTROM MANUFACTURING. ANY REPRODUCTION IN PART OR AS A WHOLE WITHOUT THE WRITTEN PERMISSION OF SEASTROM MANUFACTURING IS PROHIBITED. | COLD ROLLED STEEL                                                                                                           | COMMENTS: |      |      |                       |
|                                                                                                                                                                        | SEE NOTE 1                                                                                                                  |           |      |      | SIZE DWG. NO.         |
|                                                                                                                                                                        | DRAWING IS NOT TO SCALE                                                                                                     |           |      |      | A 1001 -              |
|                                                                                                                                                                        |                                                                                                                             | 1         |      |      | SHEET 1 OF 1          |