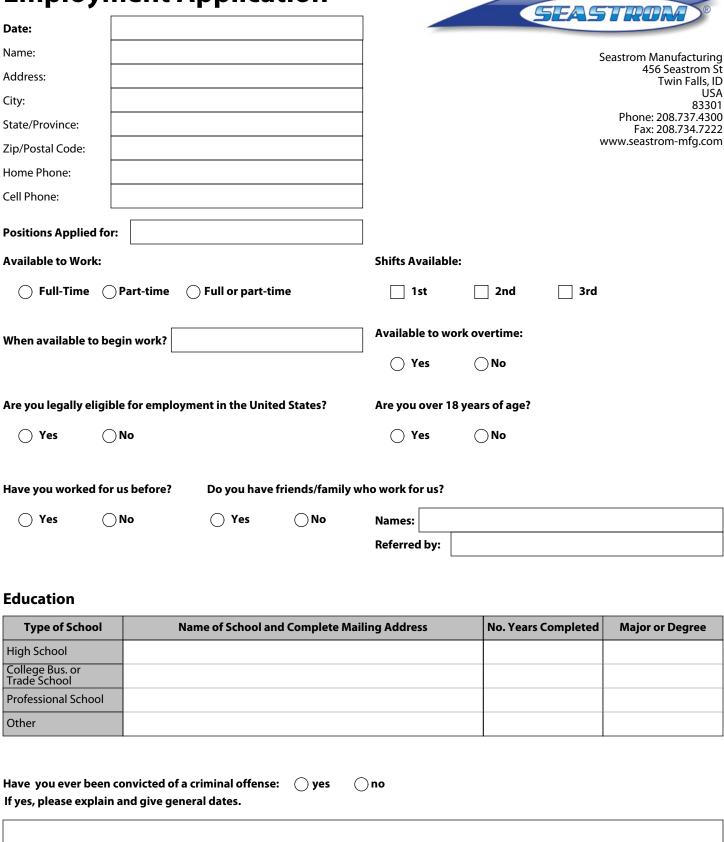

## **Employment Application**



## Previous Employment (list up to 3)

| 1.                   |                                                                                                             |
|----------------------|-------------------------------------------------------------------------------------------------------------|
| Name of Employer:    |                                                                                                             |
| Name of last superv  | risor:                                                                                                      |
| Dates of employme    | nt:                                                                                                         |
| From:                | То: