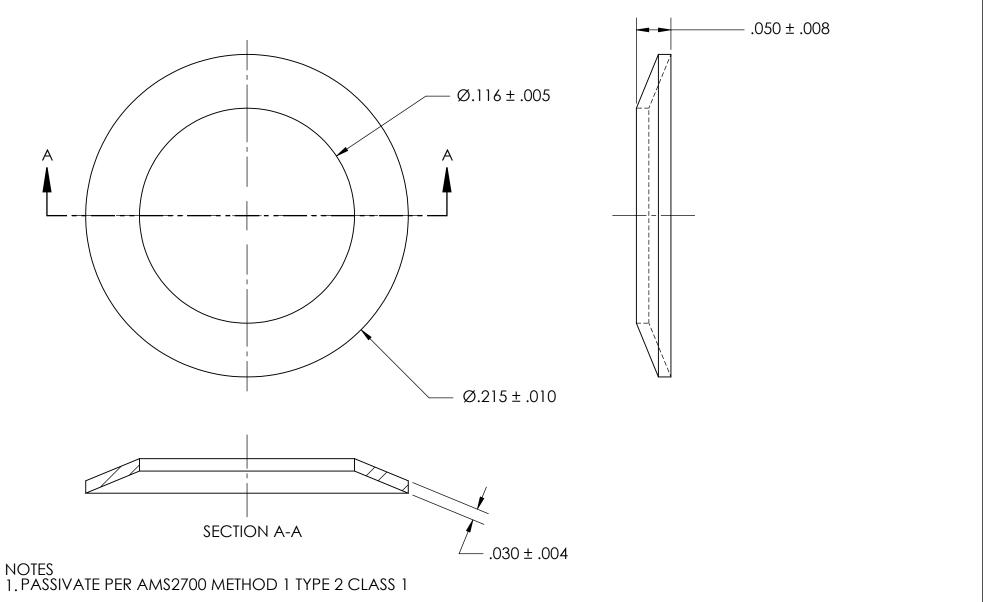

2. HEAT TREAT: -

3. DIMENSIONS APPLY BEFORE PLATING

| PROPRIETARY AND CONFIDENTIAL       |
|------------------------------------|
| THE INFORMATION CONTAINED IN THIS  |
| DRAWING IS THE SOLE PROPERTY OF    |
| SEASTROM MANUFACTURING. ANY        |
| REPRODUCTION IN PART OR AS A WHOLE |
| WITHOUT THE WRITTEN PERMISSION OF  |
| SEASTROM MANUFACTURING IS          |
| PROHIBITED.                        |

|   | DIMENSIONS ARE IN INCHES TOLERANCES: FRACTIONAL±1/32 ANGULAR: MACH±1/2 Deg TWO PLACE DECIMAL ±.01 THREE PLACE DECIMAL ±.005 |           | NAME | DATE |               | SEASTROM MFG  |      |  |
|---|-----------------------------------------------------------------------------------------------------------------------------|-----------|------|------|---------------|---------------|------|--|
|   |                                                                                                                             | DRAWN     |      |      | 3LASTROM MI O |               |      |  |
|   |                                                                                                                             | CHECKED   |      |      |               |               |      |  |
|   |                                                                                                                             | ENG APPR. |      |      | BELLEVILLE    |               |      |  |
|   |                                                                                                                             | MFG APPR. |      |      |               |               |      |  |
|   | MATERIAL 300 SERIES STAINLESS STEEL                                                                                         | Q.A.      |      |      | SPRING WASHER |               |      |  |
|   |                                                                                                                             | COMMENTS: |      |      | 1             |               |      |  |
| E | FINISH<br>SEE NOTE 1                                                                                                        |           |      |      |               | DWG. NO.      | REV. |  |
|   | DRAWING IS NOT TO SCALE                                                                                                     |           |      |      | Α             | 5809-319-30-P | -    |  |
|   |                                                                                                                             |           |      |      | 1             | CHEET 1 (     | ∩E 1 |  |