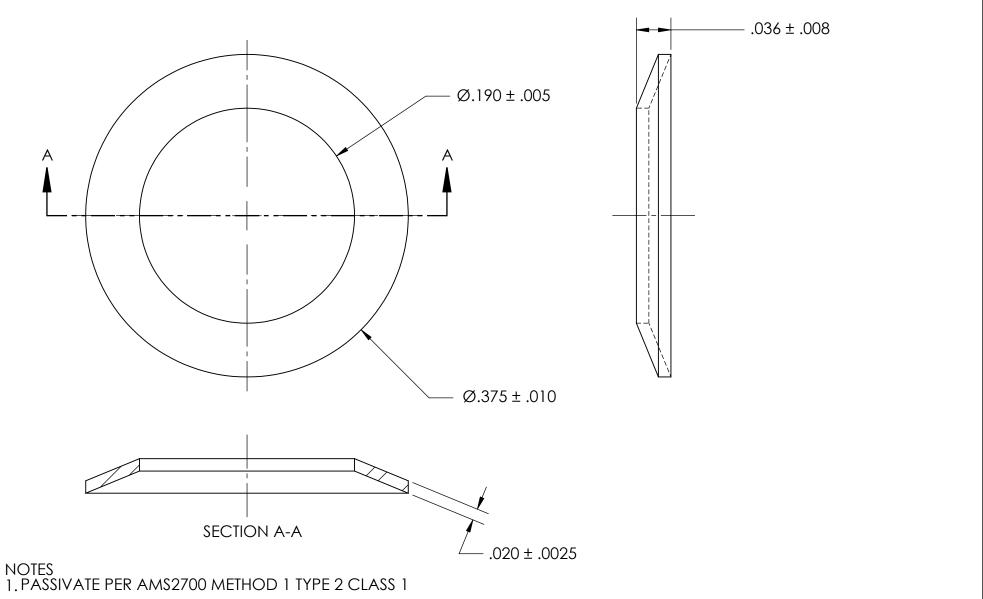

- 2. HEAT TREAT: -
- 3. DIMENSIONS APPLY BEFORE PLATING

|  |                                                                                                                                                                                                          | TOLERANCES: FRACTIONAL±1/32 ANGULAR: MACH±1/2 Deg TWO PLACE DECIMAL ±.01 |
|--|----------------------------------------------------------------------------------------------------------------------------------------------------------------------------------------------------------|--------------------------------------------------------------------------|
|  | PROPRIETARY AND CONFIDENTIAL                                                                                                                                                                             | THREE PLACE DECIMAL ±.005                                                |
|  | THE INFORMATION CONTAINED IN THIS DRAWING IS THE SOLE PROPERTY OF SEASTROM MANUFACTURING. ANY REPRODUCTION IN PART OR AS A WHOLE WITHOUT THE WRITTEN PERMISSION OF SEASTROM MANUFACTURING IS PROHIBITED. | 300 SERIES STAINLESS STEEL                                               |
|  |                                                                                                                                                                                                          | FINISH<br>SEE NOTE 1                                                     |
|  |                                                                                                                                                                                                          | DRAWING IS NOT TO SCALE                                                  |
|  |                                                                                                                                                                                                          |                                                                          |

DIMENSIONS ARE IN INCHES

|   |           | NAME | DATE | SEASTROM MFG          |   |
|---|-----------|------|------|-----------------------|---|
|   | DRAWN     |      |      | SEASIROM MIG          |   |
|   | CHECKED   |      |      |                       |   |
|   | ENG APPR. |      |      | BELLEVILLE            |   |
|   | MFG APPR. |      |      |                       |   |
|   | Q.A.      |      |      | SPRING WASHER         |   |
| L | COMMENTS: |      |      |                       |   |
|   |           |      |      | SIZE DWG. NO.         | _ |
|   |           |      |      | <b>A</b> 5809-28-20-P |   |
|   |           |      |      | SHEET 1 OF 1          | ī |