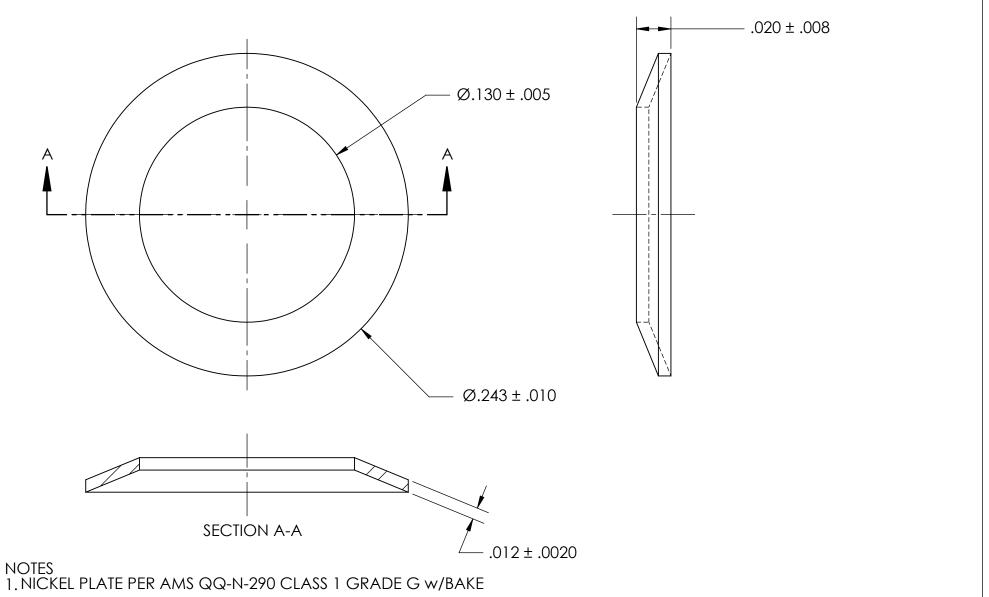

2. HEAT TREAT: QUENCH & TEMPER 82.5-84.5 HR15N

3. DIMENSIONS APPLY BEFORE PLATING

| PROPRIETARY AND CONFIDENTIAL                                                                                                     |
|----------------------------------------------------------------------------------------------------------------------------------|
| THE INFORMATION CONTAINED IN THIS DRAWING IS THE SOLE PROPERTY OF SEASTROM MANUFACTURING. ANY REPRODUCTION IN PART OR AS A WHOLE |
| DRAWING IS THE SOLE PROPERTY OF                                                                                                  |
| SEASTROM MANUFACTURING. ANY                                                                                                      |
| REPRODUCTION IN PART OR AS A WHO                                                                                                 |
|                                                                                                                                  |

WITHOUT THE WRITTEN PERMISSION OF SEASTROM MANUFACTURING IS PROHIBITED.

|  | DIMENSIONS ARE IN INCHES TOLERANCES: FRACTIONAL ± 1/32 ANGULAR: MACH ± 1/2 Deg TWO PLACE DECIMAL ±.01 THREE PLACE DECIMAL ±.005 |           | NAME | DATE | SEASTROM MFG                |      |  |
|--|---------------------------------------------------------------------------------------------------------------------------------|-----------|------|------|-----------------------------|------|--|
|  |                                                                                                                                 | DRAWN     |      |      | SEASIROM MICG               |      |  |
|  |                                                                                                                                 | CHECKED   |      |      | BELLEVILLE<br>SPRING WASHER |      |  |
|  |                                                                                                                                 | ENG APPR. |      |      |                             |      |  |
|  |                                                                                                                                 | MFG APPR. |      |      |                             |      |  |
|  | SPRING STEEL                                                                                                                    | Q.A.      |      |      |                             |      |  |
|  |                                                                                                                                 | COMMENTS: |      |      |                             |      |  |
|  | FINISH<br>SEE NOTE 1                                                                                                            |           |      |      |                             | REV. |  |
|  | DRAWING IS NOT TO SCALE                                                                                                         |           |      |      | A 5808-78-12-N              | -    |  |
|  |                                                                                                                                 |           |      |      | SHEET 1 O                   | )F 1 |  |