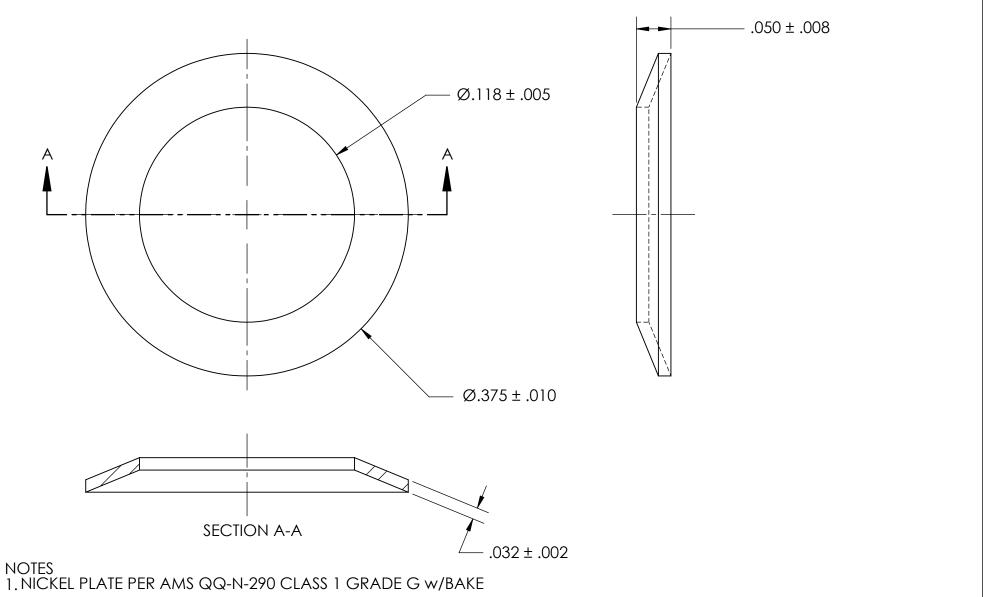

2. HEAT TREAT: QUENCH & TEMPER 82.5-84.5 HR15N

3. DIMENSIONS APPLY BEFORE PLATING

| THE INFORMATION CONTAINED IN THIS  |
|------------------------------------|
| DRAWING IS THE SOLE PROPERTY OF    |
| SEASTROM MANUFACTURING. ANY        |
| REPRODUCTION IN PART OR AS A WHOLE |
| WITHOUT THE WRITTEN PERMISSION OF  |
| SEASTROM MANUFACTURING IS          |
| PROHIBITED.                        |

PROPRIETARY AND CONFIDENTIAL

|     | DIMENSIONS ARE IN INCHES TOLERANCES: FRACTIONAL±1/32 ANGULAR: MACH±1/2 Deg TWO PLACE DECIMAL ±.01 THREE PLACE DECIMAL ±.005 | DRAWN     | IVAIVIL | DATE | SEASTROM MFG   |      |
|-----|-----------------------------------------------------------------------------------------------------------------------------|-----------|---------|------|----------------|------|
|     |                                                                                                                             | CHECKED   |         |      |                |      |
|     |                                                                                                                             | ENG APPR. |         |      | BELLEVILLE     |      |
|     |                                                                                                                             | MFG APPR. |         |      | SPRING WASHER  |      |
| ;   | SPRING STEEL                                                                                                                | Q.A.      |         |      |                |      |
|     |                                                                                                                             | COMMENTS: |         |      |                |      |
| OLE | SEE NOTE 1                                                                                                                  |           |         |      |                | REV. |
|     | DRAWING IS NOT TO SCALE                                                                                                     |           |         |      | A 5808-69-32-N | -    |
|     |                                                                                                                             |           |         |      | SHEET 1        | OF 1 |